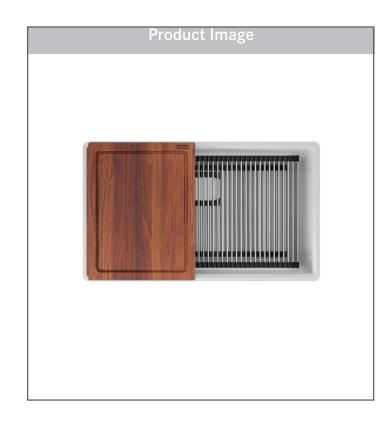

# GRANITE 32" WORKCENTER SINK Model PKG11031-WKC

The Peak Granite Workcenter sink provides all the essentials needed for food prep or impromptu meals and seamlessly blends into the most active area in the house, the kitchen.

## **FEATURES**

- Workcenter includes bottom roller mat, shelf roller mat, cutting board, strainer assembly and drain cover.
- Integrated ledge system supports accessories and turns the sink into an ergonomic workstation.
- Sanitized® function reduces bacteria and microbe growth.
- Clean lines, tight corners and a hidden drain add a contemporary edge to this line of sinks.

## **INCLUDED ACCESSORIES**

PKG11031MBK-WKC

Bottom Roller Mat PKG31-36RM Shelf Roller Mat PKG18-31RM

Cutting Board PG-40S
Strainer Basket 1145
Drain Cover PKGCVR

Matte Black