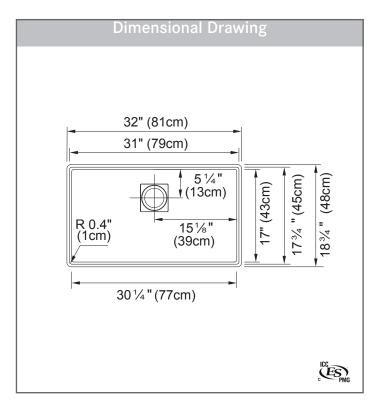

#### **TECHNICAL FEATURES**

Overall Sink Size (OD) 32" x  $18\frac{3}{4}$ " Bowl Size (ID) 31" x  $17\frac{3}{4}$ "

Bowl Depth (ID) 9½"

Corner Radius 10mm

Minimum Cabinet Size 36"

Installation Type Undermount