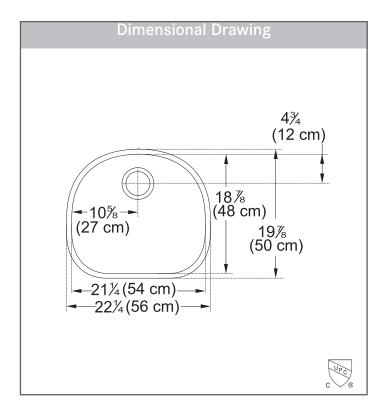

## **TECHNICAL FEATURES**

Overall Sink Size (OD) 221/4" x 197/8" Bowl Size (ID) 211/4" x 187/8"

Bowl Depth (ID)  $9\frac{1}{16}$ "

Corner Radius 83mm

Minimum Cabinet Size 24"

Installation Type Undermount

Sound Coating Yes
Anti-Noise Pads Yes