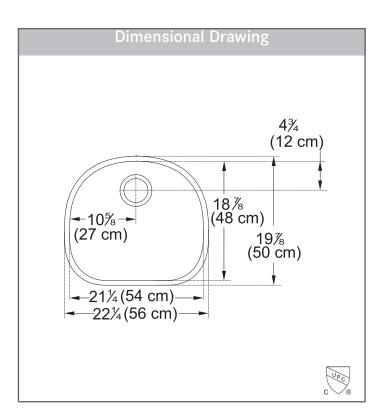

### **TECHNICAL FEATURES**

| Overall Sink Size (OD) | 22¼" x 19 <sup>7</sup> /8"       |
|------------------------|----------------------------------|
| Bowl Size (ID)         | 21¼" x 187⁄8"                    |
| Bowl Depth (ID)        | 9 <sup>1</sup> / <sub>16</sub> " |
| Corner Radius          | 83mm                             |
| Minimum Cabinet Size   | 24"                              |
| Installation Type      | Undermount                       |
| Sound Coating          | Yes                              |
| Anti-Noise Pads        | Yes                              |
| Material               | 18 Gauge                         |
| Finish                 | Silk                             |
| Weight                 | 20 lbs.                          |
| Warranty               | Limited Lifetime                 |
|                        |                                  |