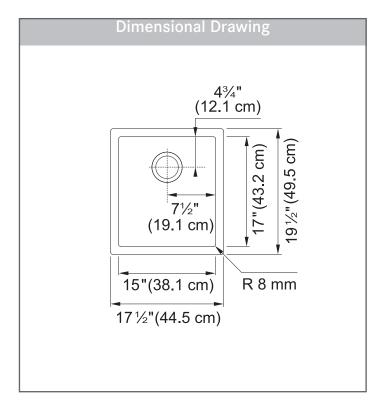

## **TECHNICAL FEATURES**

Overall Sink Size (OD) 17½" x 19½" Bowl Size (ID) 15" x 17"

Bowl Depth (ID) 8"

Corner Radius 8mm

Minimum Cabinet Size 18"

Installation Type Undermount

Sound Coating Yes
Anti-Noise Pads Yes