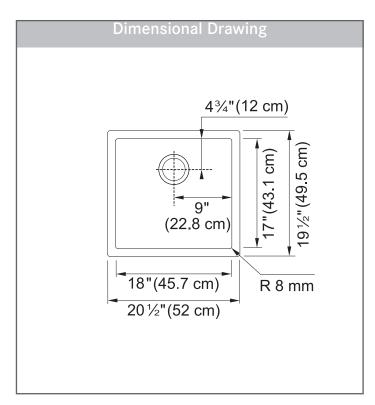

### **TECHNICAL FEATURES**

Overall Sink Size (OD) 20½" x 19½" Bowl Size (ID) 18" x 17"

Bowl Depth (ID) 10"
Corner Radius 8mm
Minimum Cabinet Size 21"

Installation Type Undermount

Sound Coating Yes
Anti-Noise Pads Yes