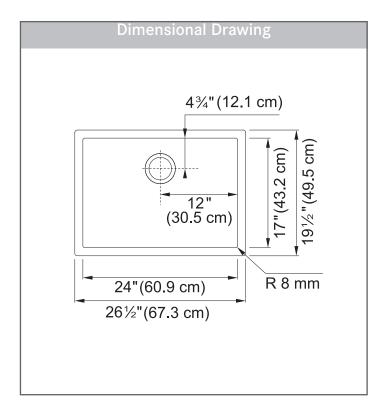

## **TECHNICAL FEATURES**

Overall Sink Size (OD) 26½" x 19½" Bowl Size (ID) 24" x 17"

Bowl Depth (ID) 10"
Corner Radius 8mm
Minimum Cabinet Size 27"

Installation Type Undermount

Sound Coating Yes
Anti-Noise Pads Yes