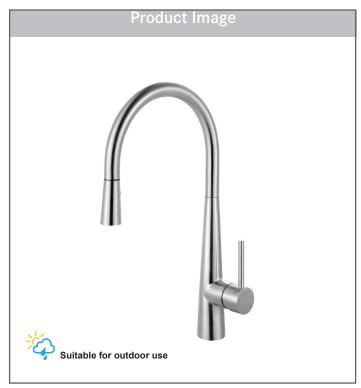

#### **FEATURES**

- T316 stainless steel construction offers superior corrosion resistance against rain, snow, cold and heavy use, which makes this faucet ideal for outdoor use.
- Pull-down 360-degree swivel spout provides a full range of motion to reach almost any area of the sink.
- Dual functioning spray head can toggle between powerful spray and stream, making clean-up effortless.
- Single handle effortlessly controls water temperature and pressure.

#### **AVAILABLE FINISHES**

STL-PD-316 115.0619.312 Stainless Steel