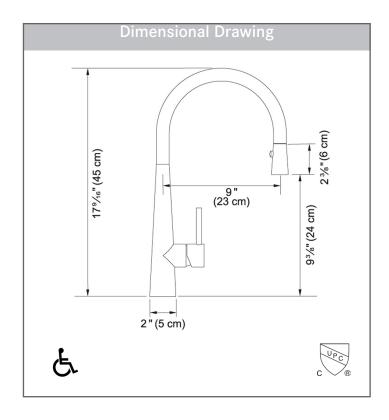

### **TECHNICAL FEATURES**

Faucet Type 1-Hole Pull-Down

Flow Rate 1.75 GPM

Spray Type Stream and Spray

Spray Function Toggle

Number of Handles 1

Spout Swivel Range 360°

Cartridge 35mm ceramic

Countertop Hole 1-3/8" Weight 8 lbs

Warranty (indoor use) Limited Lifetime

Warranty (outdoor use) 10 years Certifying Agency IAPMO

Certifications ASME A112.18.1 /

CSA B125.1

NSF/ANSI/ CAN 61-2020

AB100 Compliant

NSF/ANSI 372

ADA Compliant Yes