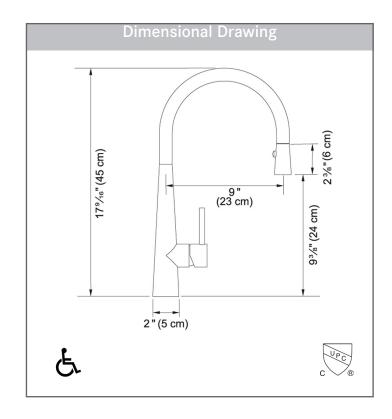

Countertop Hole 1-3/8" Weight 8 lbs

Warranty Limited Lifetime

Certifying Agency IAPMO

Certifications ASME A112.18.1 /

CSA B125.1 NSF/ANSI/

CAN 61-2020

AB100 Compliant

NSF/ANSI 372

ADA Compliant Yes