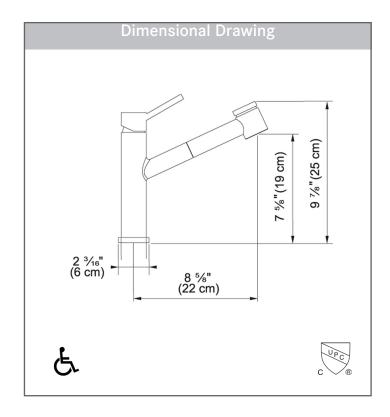

## **TECHNICAL FEATURES**

Faucet Type 1-Hole Pull-Out

Flow Rate 1.75 GPM

Spray Type Stream and Spray

Spray Function Toggle

Number of Handles 1

Spout Swivel Range 150°

Cartridge 35mm ceramic

Countertop Hole 1-3/8" Weight 8 lbs

Warranty Limited Lifetime

Certifying Agency IAPMO

Certifications ASME A112.18.1 /

CSA B125.1

NSF/ANSI/ CAN 61-2020

**AB100 Compliant** 

NSF/ANSI 372

ADA Compliant Yes