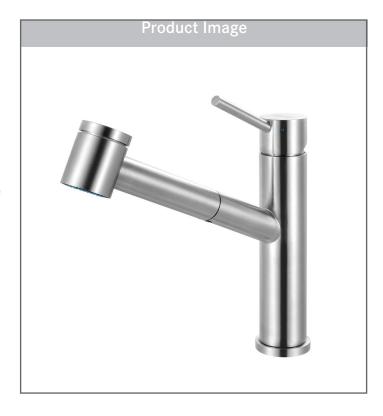

# 1-HOLE PULL-OUT KITCHEN FAUCET Model STL-PO-304

#### **FEATURES**

- Solid 304 stainless steel construction delivers corrosion resistance inside and out.
- The pull-out design swivels 150-degrees for added convenience.
- Dual functioning spray head can toggle between powerful spray and stream, making clean-up effortless.
- Single handle effortlessly controls water temperature and pressure.