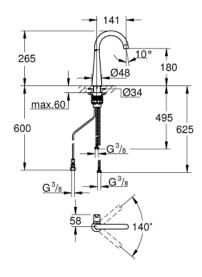

## Standard Specification:

- Single hole installation
- Handle for filtered table water
- Ceramic cartridge
- GROHE StarLight finish
- Swivel Spout
- Swivel area 360°
- Stainless steel flex lines
- GROHE QuickFix Plus ultra fast and simple installation no tools needed
- GROHE Zero isolated inner water ways lead and nickel free
- Requires GROHE filter set including filter head (40 438 001), sold separately
- 1.75 gpm