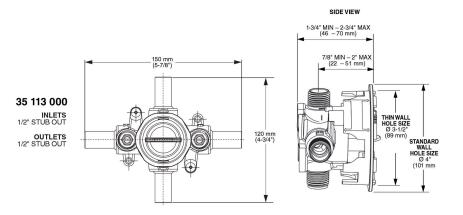

### STANDARD SPECIFICATION:

- 1/2" Stub-out inlets/outlets accept 1/2" press-connect fittings
- Flush plug included
- Made of DZR Brass
- Service stops
- Can be tested using flush plug with air (200 psi) or water (300 psi).
- Cartridge ships with the trim

#### **AVAILABLE FINISHES:**

35113000

**GROHE NO FINISH** 

NOTE: Install this product according to the installation guide. ADA, CSA compliant when installed to the specific requirements of these regulations.