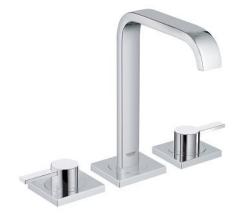

## ALLURE Three-hole basin mixer 1/2" M-Size MODEL # 20191

## Pure Freude an Wasser

GROHE America, Inc | 200 North Gary Avenue, Suite G, Roselle, IL 60172 Phone: +1 (800) 444-7643 | Fax: +1 (800) 225-2778 | us-customerservice@grohe.com

Product Description: Three-hole basin mixer 1/2" M-Size

## Standard Specification:

- With lever handles
- Metal escutcheon
- 1/2" ceramic cartridge (90° turn)
- GROHE StarLight® finish
- Spout with flow control
- Pressure resistant flexible connection hoses (between spout and side valves)
- 1 1/4" pop-up waste set
- Max flow rate: 1.2 gpm (4.56 L/min)