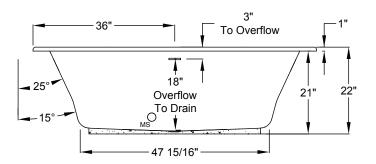

## forma® Collection Specifications **AC630**

MicroSilk®- AirMasseur®

Patents received or pending

Includes Linear Overflow Drain Assembly

Note: Dimensional Tolerances: +1/4"

| Drop-in-Hole Size:      | See Diagram           |
|-------------------------|-----------------------|
| Operating Capacity:     | 49 Gal.               |
| Overflow Capacity:      | 87 Gal.               |
| Floor Loading / sq.ft.: | 54.9 lbs.             |
| Carton Wt:              | 161 lbs.              |
| Cube:                   | 39.8 ft. <sup>3</sup> |
|                         |                       |