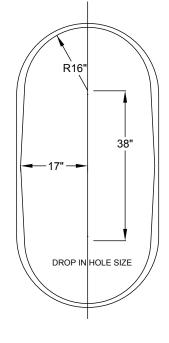

## forma® Collection Specifications **AC630**

MicroSilk®- AirMasseur®

Patents received or pending

Includes Linear Overflow Drain Assembly

Note: Dimensional Tolerances: +1/4"

| Drop-in-Hole Size:      | See Diagram           |
|-------------------------|-----------------------|
| Operating Capacity:     | 49 Gal.               |
| Overflow Capacity:      | 87 Gal.               |
| Floor Loading / sq.ft.: | 54.9 lbs.             |
| Carton Wt:              | 161 lbs.              |
| Cube:                   | 39.8 ft. <sup>3</sup> |
|                         |                       |