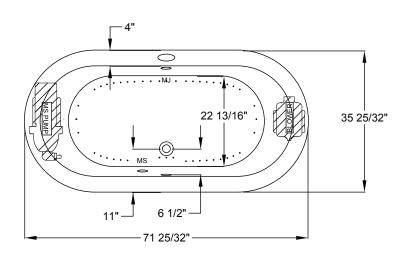

## forma® Collection Specifications **AC630**

MicroSilk®- AirMasseur®

Patents received or pending

Includes Linear Overflow Drain Assembly

Note: Dimensional Tolerances: +1/4"

| Drop-in-Hole Size:      | See Diagram           |
|-------------------------|-----------------------|
| Operating Capacity:     | 49 Gal.               |
| Overflow Capacity:      | 87 Gal.               |
| Floor Loading / sq.ft.: | 54.9 lbs.             |
| Carton Wt:              | 161 lbs.              |
| Cube:                   | 39.8 ft. <sup>3</sup> |
|                         |                       |