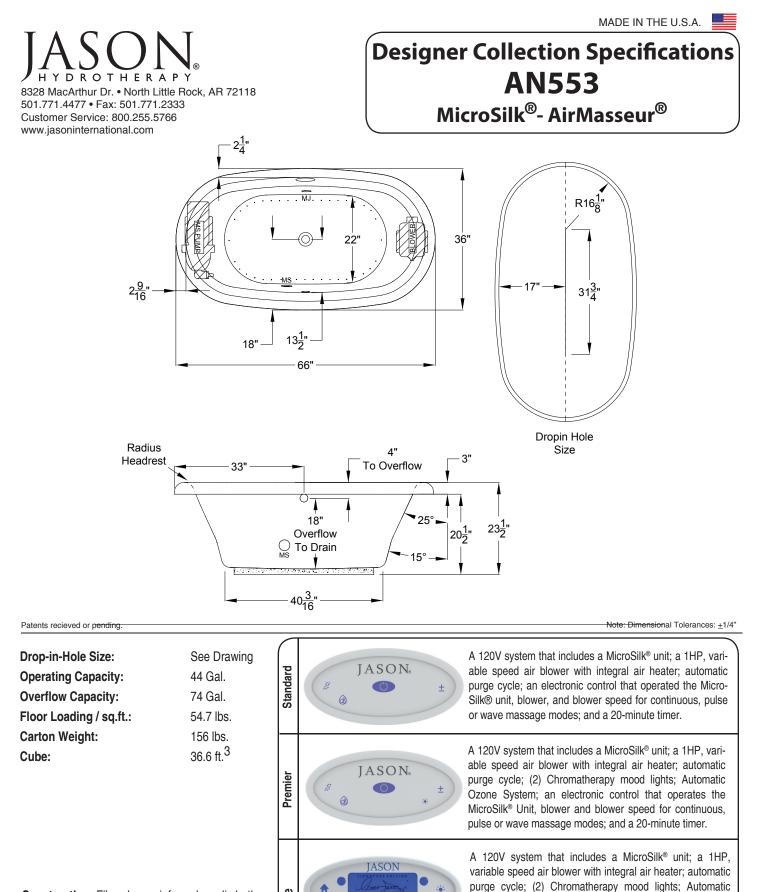

**Construction:** Fiberglass reinforced acrylic bath with Level Form<sup>™</sup> full-support base.

We provide products listed with Intertek ETL SEMKO (Edison Testing Laboratories) U.S. and Canadian and with International Association of Plumbing and Mechanical Officials (IAPMO). Consult factory with your listing requirements.

Signature

options; a 20-minute timer; and Bluetooth Sound Immersion System. Control keypad operates the MicroSilk<sup>®</sup> unit, blower and blower speed for continuous, pulse or wave massage modes, LED Chromatherapy lights and shows MicroSilk<sup>®</sup> status, blower speed, water temperature and time remaining.

Ozone System; a digital control with LCD display; low water

level and temperature sensors; enhanced user control