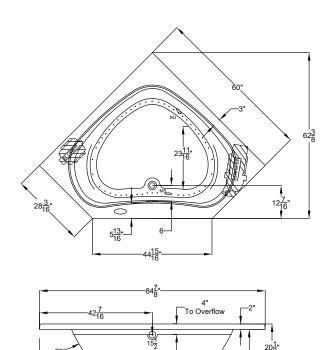

## Designer Collection Specifications CC550

MicroSilk<sup>®</sup>- AirMasseur<sup>®</sup>

Patents recieved or pending.

Note: Dimensional Tolerances: +1/4"

| Drop-in-Hole Size:      | See Diagram           |
|-------------------------|-----------------------|
| Operating Capacity:     | 54 Gal.               |
| Overflow Capacity:      | 87 Gal.               |
| Floor Loading / sq.ft.: | 43.9 lbs.             |
| Carton Weight:          | 157 lbs.              |
| Cube:                   | 50.9 ft. <sup>3</sup> |

**Construction:** Fiberglass reinforced acrylic bath with Level Form<sup>™</sup> full-support base.

We provide products listed with Intertek ETL SEMKO (Edison Testing Laboratories) U.S. and Canadian and with International Association of Plumbing and Mechanical Officials (IAPMO). Consult factory with your listing requirements.