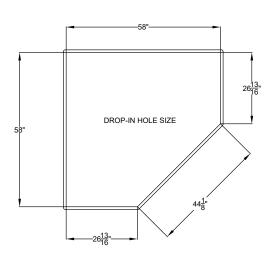

## Designer Collection Specifications CC550

MicroSilk<sup>®</sup>- AirMasseur<sup>®</sup>

Patents recieved or pending.

Note: Dimensional Tolerances: +1/4"

| Drop-in-Hole Size:      | See Diagram           |
|-------------------------|-----------------------|
| Operating Capacity:     | 54 Gal.               |
| Overflow Capacity:      | 87 Gal.               |
| Floor Loading / sq.ft.: | 43.9 lbs.             |
| Carton Weight:          | 157 lbs.              |
| Cube:                   | 50.9 ft. <sup>3</sup> |