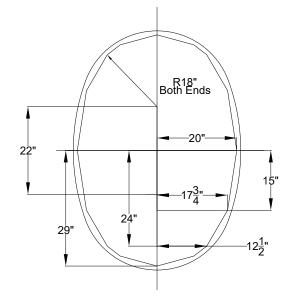

JASSON DE CONTRACTOR DE CONTRA

DROP-IN HOLE SIZE

Patents recieved or pending.

| Drop-in-Hole Size:      | See Diagram           |
|-------------------------|-----------------------|
| Operating Capacity:     | 49 Gal.               |
| Overflow Capacity:      | 77 Gal.               |
| Floor Loading / sq.ft.: | 50.4 lbs.             |
| Carton Weight:          | 148 lbs.              |
| Cube:                   | 36.2 ft. <sup>3</sup> |