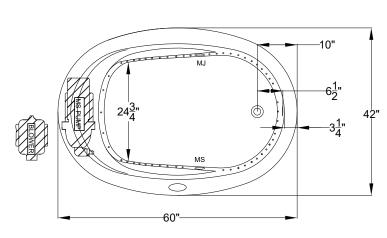

JASSON DE CONTRACTOR DE CONTRA

DROP-IN HOLE SIZE

Patents recieved or pending.

| Drop-in-Hole Size:      | See Diagram           |
|-------------------------|-----------------------|
| Operating Capacity:     | 49 Gal.               |
| Overflow Capacity:      | 77 Gal.               |
| Floor Loading / sq.ft.: | 50.4 lbs.             |
| Carton Weight:          | 148 lbs.              |
| Cube:                   | 36.2 ft. <sup>3</sup> |