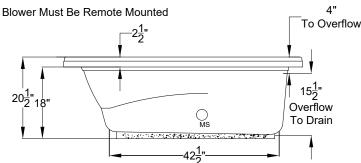

REMOTE MOUNTING THE BLOWER: If an extension cord is required use a minimum 16 AWG cord with a maximum of 20ft length

**Construction:** Fiberglass reinforced acrylic bath with Level Form<sup>™</sup> full-support base.