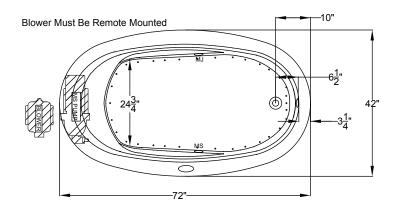

## Designer Collection Specifications EL635 MicroSilk<sup>®</sup>- AirMasseur<sup>®</sup>

DROP-IN HOLE SIZE

Patents recieved or pending.

| Drop-in-Hole Size:      | See Diagram           |
|-------------------------|-----------------------|
| Operating Capacity:     | 52 Gal.               |
| Overflow Capacity:      | 80 Gal.               |
| Floor Loading / sq.ft.: | 48.2 lbs.             |
| Carton Weight:          | 153lbs.               |
| Cube:                   | 43.2 ft. <sup>3</sup> |

Note: Dimensional Tolerances: +1/4"

A 120V system that includes a MicroSilk<sup>®</sup> unit; a 1HP, variable speed air blower with integral air heater; automatic purge cycle; (2) Chromatherapy mood lights; Automatic Ozone System; an electronic control that operates the MicroSilk<sup>®</sup> Unit, blower and blower speed for continuous, pulse or wave massage modes; and a 20-minute timer.