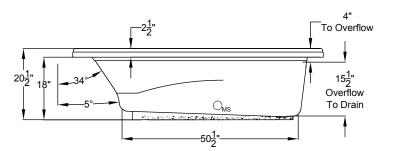

## Designer Collection Specifications EL635 MicroSilk<sup>®</sup>- AirMasseur<sup>®</sup>

DROP-IN HOLE SIZE

Patents recieved or pending.

| Drop-in-Hole Size:      | See Diagram           |
|-------------------------|-----------------------|
| Operating Capacity:     | 52 Gal.               |
| Overflow Capacity:      | 80 Gal.               |
| Floor Loading / sq.ft.: | 48.2 lbs.             |
| Carton Weight:          | 153lbs.               |
| Cube:                   | 43.2 ft. <sup>3</sup> |

Note: Dimensional Tolerances: +1/4"

A 120V system that includes a MicroSilk<sup>®</sup> unit; a 1HP, variable speed air blower with integral air heater; automatic purge cycle; (2) Chromatherapy mood lights; Automatic Ozone System; an electronic control that operates the MicroSilk<sup>®</sup> Unit, blower and blower speed for continuous, pulse or wave massage modes; and a 20-minute timer.