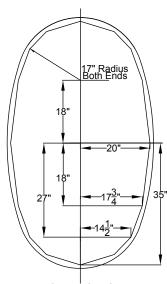

## Designer Collection Specifications EL635 MicroSilk<sup>®</sup>- AirMasseur<sup>®</sup>

DROP-IN HOLE SIZE

Patents recieved or pending.

| Drop-in-Hole Size:      | See Diagram           |
|-------------------------|-----------------------|
| Operating Capacity:     | 52 Gal.               |
| Overflow Capacity:      | 80 Gal.               |
| Floor Loading / sq.ft.: | 48.2 lbs.             |
| Carton Weight:          | 153lbs.               |
| Cube:                   | 43.2 ft. <sup>3</sup> |

Note: Dimensional Tolerances: +1/4"

A 120V system that includes a MicroSilk<sup>®</sup> unit; a 1HP, variable speed air blower with integral air heater; automatic purge cycle; (2) Chromatherapy mood lights; Automatic Ozone System; an electronic control that operates the MicroSilk<sup>®</sup> Unit, blower and blower speed for continuous, pulse or wave massage modes; and a 20-minute timer.