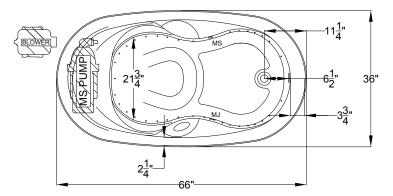

## Blower Must Be Remote Mounted

Patents recieved or pending.

Note: Dimensional Tolerances: +1/4"

| Drop-in-Hole Size:<br>Operating Capacity:<br>Overflow Capacity:<br>Floor Loading / sq.ft.:<br>Carton Weight:                                                                                                                                    | See Diagram<br>52 Gal.<br>72 Gal.<br>62.7 lbs.<br>169 lbs. | Standard  | JASON.<br>* * * *                                                                                                                                                                                                                                                                                                                                                                                                                                                                                                                                                                                                                                                                                                                                                                                                                                                                                                                                                                                                                                                                                                                                                                                                                                                                                                                                                                                                                                                                                                                                                                                                                                                                                                                                                                                                                                                                                                                                                                                                                                                                                                                                                                                                                                                                                                                                      | A 120V system that includes a MicroSilk <sup>®</sup> unit; a 1HP, variable speed air blower with integral air heater; automatic purge cycle; an electronic control that operated the Micro-Silk <sup>®</sup> unit, blower, and blower speed for continuous, pulse or wave massage modes; and a 20-minute timer.                                                                       |
|-------------------------------------------------------------------------------------------------------------------------------------------------------------------------------------------------------------------------------------------------|------------------------------------------------------------|-----------|--------------------------------------------------------------------------------------------------------------------------------------------------------------------------------------------------------------------------------------------------------------------------------------------------------------------------------------------------------------------------------------------------------------------------------------------------------------------------------------------------------------------------------------------------------------------------------------------------------------------------------------------------------------------------------------------------------------------------------------------------------------------------------------------------------------------------------------------------------------------------------------------------------------------------------------------------------------------------------------------------------------------------------------------------------------------------------------------------------------------------------------------------------------------------------------------------------------------------------------------------------------------------------------------------------------------------------------------------------------------------------------------------------------------------------------------------------------------------------------------------------------------------------------------------------------------------------------------------------------------------------------------------------------------------------------------------------------------------------------------------------------------------------------------------------------------------------------------------------------------------------------------------------------------------------------------------------------------------------------------------------------------------------------------------------------------------------------------------------------------------------------------------------------------------------------------------------------------------------------------------------------------------------------------------------------------------------------------------------|---------------------------------------------------------------------------------------------------------------------------------------------------------------------------------------------------------------------------------------------------------------------------------------------------------------------------------------------------------------------------------------|
| Cube:                                                                                                                                                                                                                                           |                                                            |           | JASON.<br>* • ±                                                                                                                                                                                                                                                                                                                                                                                                                                                                                                                                                                                                                                                                                                                                                                                                                                                                                                                                                                                                                                                                                                                                                                                                                                                                                                                                                                                                                                                                                                                                                                                                                                                                                                                                                                                                                                                                                                                                                                                                                                                                                                                                                                                                                                                                                                                                        | A 120V system that includes a MicroSilk <sup>®</sup> unit; a 1HP, vari-<br>able speed air blower with integral air heater; automatic<br>purge cycle; (2) Chromatherapy mood lights; Automatic<br>Ozone System; an electronic control that operates the<br>MicroSilk <sup>®</sup> Unit, blower and blower speed for continuous,<br>pulse or wave massage modes; and a 20-minute timer. |
| If an extension cord is required<br>use a minimum 16 AWG cord<br>with a maximum of 20ft length<br>Construction: Fiberglass reinforced acrylic bath<br>with Level Form™ full-support base.                                                       |                                                            | Signature | JASON<br>Internet contract<br>Internet contract<br>Intern | A 120V system that includes a MicroSilk <sup>®</sup> unit; a 1HP, variable speed air blower with integral air heater; automatic purge cycle; (2) Chromatherapy mood lights; Automatic Ozone System; a digital control with LCD display; low water level and temperature sensors; enhanced user control                                                                                |
| We provide products listed with Intertek ETL SEMKO<br>(Edison Testing Laboratories) U.S. and Canadian and with<br>International Association of Plumbing and Mechanical<br>Officials (IAPMO). Consult factory with your listing<br>requirements. |                                                            | Sig       |                                                                                                                                                                                                                                                                                                                                                                                                                                                                                                                                                                                                                                                                                                                                                                                                                                                                                                                                                                                                                                                                                                                                                                                                                                                                                                                                                                                                                                                                                                                                                                                                                                                                                                                                                                                                                                                                                                                                                                                                                                                                                                                                                                                                                                                                                                                                                        | options; a 20-minute timer; and Bluetooth Sound Immersion<br>the MicroSilk <sup>®</sup> unit, blower and blower speed for continuous,<br>ED Chromatherapy lights and shows MicroSilk <sup>®</sup> status, blower<br>e remaining.                                                                                                                                                      |