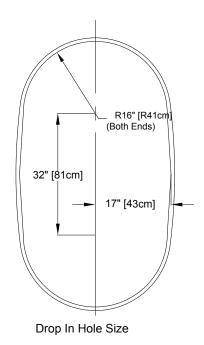

## Blower Must Be Remote Mounted

Patents recieved or pending.

Note: Dimensional Tolerances: +1/4"

| Drop-in-Hole Size:<br>Operating Capacity:<br>Overflow Capacity:<br>Floor Loading / sq.ft.:<br>Carton Weight:                                                                                                                                    | See Diagram<br>52 Gal.<br>72 Gal.<br>62.7 lbs.<br>169 lbs. | Standard  | JASON.<br>* * * *                                                                                                                                                                                                                                                                                                                                                                                                                                                                                                                                                                                                                                                                                                                                                                                                                                                                                                                                                                                                                                                                                                                                                                                                                                                                                                                                                                                                                                                                                                                                                                                                                                                                                                                                                                                                                                                                                                                                                                                                                                                                                                                                                                                                                                                                                                                                      | A 120V system that includes a MicroSilk <sup>®</sup> unit; a 1HP, variable speed air blower with integral air heater; automatic purge cycle; an electronic control that operated the Micro-Silk <sup>®</sup> unit, blower, and blower speed for continuous, pulse or wave massage modes; and a 20-minute timer.                                                                       |
|-------------------------------------------------------------------------------------------------------------------------------------------------------------------------------------------------------------------------------------------------|------------------------------------------------------------|-----------|--------------------------------------------------------------------------------------------------------------------------------------------------------------------------------------------------------------------------------------------------------------------------------------------------------------------------------------------------------------------------------------------------------------------------------------------------------------------------------------------------------------------------------------------------------------------------------------------------------------------------------------------------------------------------------------------------------------------------------------------------------------------------------------------------------------------------------------------------------------------------------------------------------------------------------------------------------------------------------------------------------------------------------------------------------------------------------------------------------------------------------------------------------------------------------------------------------------------------------------------------------------------------------------------------------------------------------------------------------------------------------------------------------------------------------------------------------------------------------------------------------------------------------------------------------------------------------------------------------------------------------------------------------------------------------------------------------------------------------------------------------------------------------------------------------------------------------------------------------------------------------------------------------------------------------------------------------------------------------------------------------------------------------------------------------------------------------------------------------------------------------------------------------------------------------------------------------------------------------------------------------------------------------------------------------------------------------------------------------|---------------------------------------------------------------------------------------------------------------------------------------------------------------------------------------------------------------------------------------------------------------------------------------------------------------------------------------------------------------------------------------|
| Cube:                                                                                                                                                                                                                                           |                                                            |           | JASON.<br>* • ±                                                                                                                                                                                                                                                                                                                                                                                                                                                                                                                                                                                                                                                                                                                                                                                                                                                                                                                                                                                                                                                                                                                                                                                                                                                                                                                                                                                                                                                                                                                                                                                                                                                                                                                                                                                                                                                                                                                                                                                                                                                                                                                                                                                                                                                                                                                                        | A 120V system that includes a MicroSilk <sup>®</sup> unit; a 1HP, vari-<br>able speed air blower with integral air heater; automatic<br>purge cycle; (2) Chromatherapy mood lights; Automatic<br>Ozone System; an electronic control that operates the<br>MicroSilk <sup>®</sup> Unit, blower and blower speed for continuous,<br>pulse or wave massage modes; and a 20-minute timer. |
| If an extension cord is required<br>use a minimum 16 AWG cord<br>with a maximum of 20ft length<br>Construction: Fiberglass reinforced acrylic bath<br>with Level Form™ full-support base.                                                       |                                                            | Signature | JASON<br>Internet contract<br>Internet contract<br>Intern | A 120V system that includes a MicroSilk <sup>®</sup> unit; a 1HP, variable speed air blower with integral air heater; automatic purge cycle; (2) Chromatherapy mood lights; Automatic Ozone System; a digital control with LCD display; low water level and temperature sensors; enhanced user control                                                                                |
| We provide products listed with Intertek ETL SEMKO<br>(Edison Testing Laboratories) U.S. and Canadian and with<br>International Association of Plumbing and Mechanical<br>Officials (IAPMO). Consult factory with your listing<br>requirements. |                                                            | Sig       |                                                                                                                                                                                                                                                                                                                                                                                                                                                                                                                                                                                                                                                                                                                                                                                                                                                                                                                                                                                                                                                                                                                                                                                                                                                                                                                                                                                                                                                                                                                                                                                                                                                                                                                                                                                                                                                                                                                                                                                                                                                                                                                                                                                                                                                                                                                                                        | options; a 20-minute timer; and Bluetooth Sound Immersion<br>the MicroSilk <sup>®</sup> unit, blower and blower speed for continuous,<br>ED Chromatherapy lights and shows MicroSilk <sup>®</sup> status, blower<br>e remaining.                                                                                                                                                      |