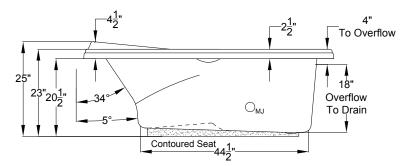

## Blower Must Be Remote Mounted

Patents recieved or pending.

Note: Dimensional Tolerances: +1/4"

| Drop-in-Hole Size:<br>Operating Capacity:<br>Overflow Capacity:<br>Floor Loading / sq.ft.:<br>Carton Weight:                                                                                                                                    | See Diagram<br>52 Gal.<br>72 Gal.<br>62.7 lbs.<br>169 lbs. | Standard  | JASON.<br>* * * *                                                                                                                                                                                                                                                                                                                                                                                                                                                                                                                                                                                                                                                                                                                                                                                                                                                                                                                                                                                                                                                                                                                                                                                                                                                                                                                                                                                                                                                                                                                                                                                                                                                                                                                                                                                                                                                                                                                                                                                                                                                                                                                                                                                                                                                                                                                                      | A 120V system that includes a MicroSilk <sup>®</sup> unit; a 1HP, variable speed air blower with integral air heater; automatic purge cycle; an electronic control that operated the Micro-Silk <sup>®</sup> unit, blower, and blower speed for continuous, pulse or wave massage modes; and a 20-minute timer.                                                                       |
|-------------------------------------------------------------------------------------------------------------------------------------------------------------------------------------------------------------------------------------------------|------------------------------------------------------------|-----------|--------------------------------------------------------------------------------------------------------------------------------------------------------------------------------------------------------------------------------------------------------------------------------------------------------------------------------------------------------------------------------------------------------------------------------------------------------------------------------------------------------------------------------------------------------------------------------------------------------------------------------------------------------------------------------------------------------------------------------------------------------------------------------------------------------------------------------------------------------------------------------------------------------------------------------------------------------------------------------------------------------------------------------------------------------------------------------------------------------------------------------------------------------------------------------------------------------------------------------------------------------------------------------------------------------------------------------------------------------------------------------------------------------------------------------------------------------------------------------------------------------------------------------------------------------------------------------------------------------------------------------------------------------------------------------------------------------------------------------------------------------------------------------------------------------------------------------------------------------------------------------------------------------------------------------------------------------------------------------------------------------------------------------------------------------------------------------------------------------------------------------------------------------------------------------------------------------------------------------------------------------------------------------------------------------------------------------------------------------|---------------------------------------------------------------------------------------------------------------------------------------------------------------------------------------------------------------------------------------------------------------------------------------------------------------------------------------------------------------------------------------|
| Cube:                                                                                                                                                                                                                                           |                                                            |           | JASON.<br>* • ±                                                                                                                                                                                                                                                                                                                                                                                                                                                                                                                                                                                                                                                                                                                                                                                                                                                                                                                                                                                                                                                                                                                                                                                                                                                                                                                                                                                                                                                                                                                                                                                                                                                                                                                                                                                                                                                                                                                                                                                                                                                                                                                                                                                                                                                                                                                                        | A 120V system that includes a MicroSilk <sup>®</sup> unit; a 1HP, vari-<br>able speed air blower with integral air heater; automatic<br>purge cycle; (2) Chromatherapy mood lights; Automatic<br>Ozone System; an electronic control that operates the<br>MicroSilk <sup>®</sup> Unit, blower and blower speed for continuous,<br>pulse or wave massage modes; and a 20-minute timer. |
| If an extension cord is required<br>use a minimum 16 AWG cord<br>with a maximum of 20ft length<br>Construction: Fiberglass reinforced acrylic bath<br>with Level Form™ full-support base.                                                       |                                                            | Signature | JASON<br>Internet contract<br>Internet contract<br>Intern | A 120V system that includes a MicroSilk <sup>®</sup> unit; a 1HP, variable speed air blower with integral air heater; automatic purge cycle; (2) Chromatherapy mood lights; Automatic Ozone System; a digital control with LCD display; low water level and temperature sensors; enhanced user control                                                                                |
| We provide products listed with Intertek ETL SEMKO<br>(Edison Testing Laboratories) U.S. and Canadian and with<br>International Association of Plumbing and Mechanical<br>Officials (IAPMO). Consult factory with your listing<br>requirements. |                                                            | Sig       |                                                                                                                                                                                                                                                                                                                                                                                                                                                                                                                                                                                                                                                                                                                                                                                                                                                                                                                                                                                                                                                                                                                                                                                                                                                                                                                                                                                                                                                                                                                                                                                                                                                                                                                                                                                                                                                                                                                                                                                                                                                                                                                                                                                                                                                                                                                                                        | options; a 20-minute timer; and Bluetooth Sound Immersion<br>the MicroSilk <sup>®</sup> unit, blower and blower speed for continuous,<br>ED Chromatherapy lights and shows MicroSilk <sup>®</sup> status, blower<br>e remaining.                                                                                                                                                      |