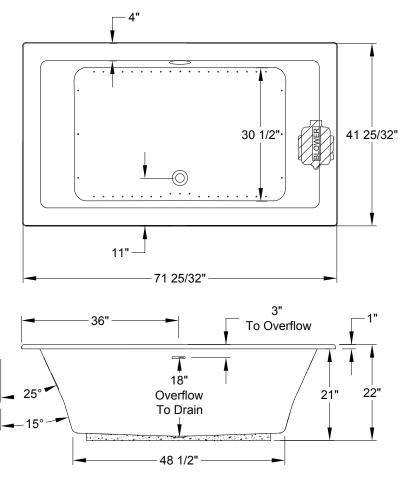

## forma® Collection Specifications **RC635**

AirMasseur®

Patents received or pending

Includes Linear Overflow Drain Assembly

Note: Dimensional Tolerances: +1/4"

| Drop-in-Hole Size:      | 40" x 70"             |
|-------------------------|-----------------------|
| Operating Capacity:     | 65 Gal.               |
| Overflow Capacity:      | 118 Gal.              |
| Floor Loading / sq.ft.: | 49.7 lbs.             |
| Carton Wt:              | 144 lbs.              |
| Cube:                   | 46.0 ft. <sup>3</sup> |