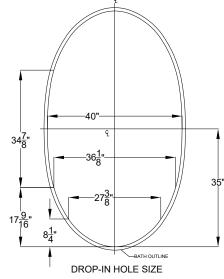

JASSON DE CONTRACTOR DE CONTRA

Note: Equipment may extend beyond the outside perimeter of the bath. Consult factory for details.

Standard

Premiei

Patents recieved or pending.

| Drop-in-Hole Size:      | See Diagram           |
|-------------------------|-----------------------|
| Operating Capacity:     | 46 Gal.               |
| Overflow Capacity:      | 74 Gal.               |
| Floor Loading / sq.ft.: | 44.8 lbs.             |
| Carton Weight:          | 151 lbs.              |
| Cube:                   | 43.2 ft. <sup>3</sup> |

Note: Dimensional Tolerances: +1/4"

JASON.

**JASON** 

6

able speed air blower with integral air heater; automatic purge cycle; an electronic control that operated the Micro-Silk® unit, blower, and blower speed for continuous, pulse or wave massage modes; and a 20-minute timer.