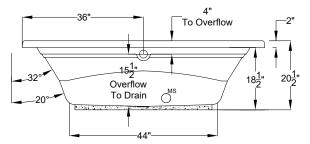

Note: Dimensional Tolerances: +1/4"

JASON.

**JASON** 

6

able speed air blower with integral air heater; automatic purge cycle; an electronic control that operated the Micro-Silk® unit, blower, and blower speed for continuous, pulse or wave massage modes; and a 20-minute timer.