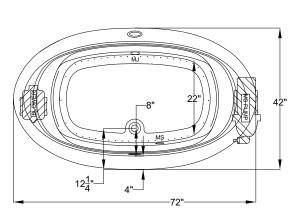

Note: Dimensional Tolerances: +1/4"

JASON.

**JASON** 

6

able speed air blower with integral air heater; automatic purge cycle; an electronic control that operated the Micro-Silk® unit, blower, and blower speed for continuous, pulse or wave massage modes; and a 20-minute timer.