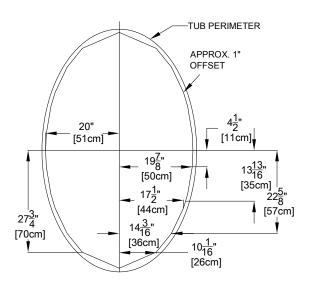

## Integrity® Collection Specifications W4266 Whirlpool & Soaking

DROP-IN HOLE SIZE

Patents received or pending.

See Diagram

40 Gal.

Air Switch Control

Includes a quiet, 120v, 1HP, 1-speed pump and an air switch on/off control. Requires (1) 20A, 120v GFCI protected circuit.

Note: Dimensional Tolerances: ±1/4"

Drop-in-Hole Size:
Operating Capacity:

Overflow Capacity: 70 Gal.

 Floor Loading / sq.ft. (WP/ Soaking):
 42.1 / 39.7 lbs.

 Carton Wt. (WP/Soaking):
 106 / 72 lbs.

 Cube:
 39.7 ft.<sup>3</sup>