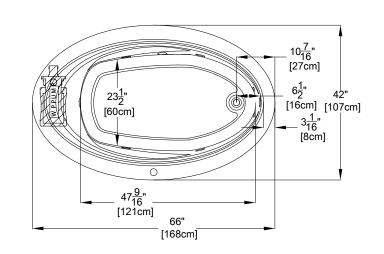

## Integrity® Collection Specifications W4266 Whirlpool & Soaking

DROP-IN HOLE SIZE

Patents received or pending.

See Diagram

40 Gal.

Air Switch Control

Includes a quiet, 120v, 1HP, 1-speed pump and an air switch on/off control. Requires (1) 20A, 120v GFCI protected circuit.

Note: Dimensional Tolerances: ±1/4"

Drop-in-Hole Size:
Operating Capacity:

Overflow Capacity: 70 Gal.

 Floor Loading / sq.ft. (WP/ Soaking):
 42.1 / 39.7 lbs.

 Carton Wt. (WP/Soaking):
 106 / 72 lbs.

 Cube:
 39.7 ft.<sup>3</sup>