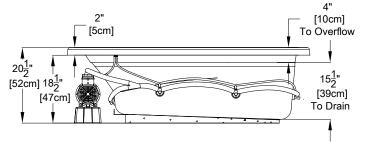

## Integrity® Collection Specifications W4266 Whirlpool & Soaking

DROP-IN HOLE SIZE

Patents received or pending.

See Diagram

40 Gal.

Air Switch Control

Includes a quiet, 120v, 1HP, 1-speed pump and an air switch on/off control. Requires (1) 20A, 120v GFCI protected circuit.

Note: Dimensional Tolerances: ±1/4"

Drop-in-Hole Size:
Operating Capacity:

Overflow Capacity: 70 Gal.

 Floor Loading / sq.ft. (WP/ Soaking):
 42.1 / 39.7 lbs.

 Carton Wt. (WP/Soaking):
 106 / 72 lbs.

 Cube:
 39.7 ft.<sup>3</sup>