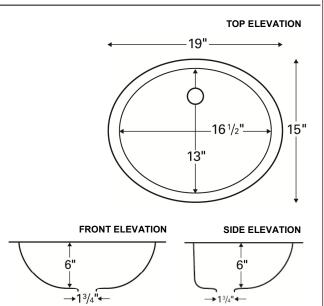

## **Features and Specifications:**

- Vanity sink
- Outside dimensions: 19" x 15" x 6"
- Manufactured from an ultra high density, 100% pure acrylic resin
- Manufactured by thermoforming using heat and vacuum
- Underside reinforced with an FRP backing
- 1-1/4" x 3/4" machined resin matrix rim
- · Heat, scratch and chip resistant
- Stain and thermal shock proof
- Completely non-porous
- Can only be installed in new countertops, not existing countertops with existing sink cutout
- Undermount installation required. May not be top mounted
- This sink may be seamlessly installed in solid surface and laminate countertops
- This sink may be undermounted to all stone products. 1/8" overhang recommended
- Available colors: Bisque and White
- Supplied without mounting adhesive, clips or template
- Digital templates for CNC machines available at www.karran.com
- Strainer basket shown not included with sink

ALL DIMENSIONS ACCURATE TO 1/4"

Acrylic Series Sink Installed in Laminate

Acrylic Series Sink Installed in Solid Surface

Certifications:

This model is manufactured in the United States of America.