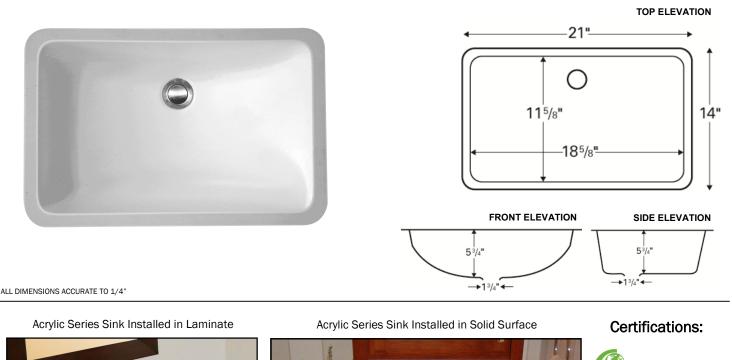

## Features and Specifications:

- Vanity sink
- Outside dimensions: 21" x 14" x 5-3/4"
- Manufactured from an ultra high density, 100% pure acrylic resin
- Manufactured by thermoforming using heat and vacuum
- Underside reinforced with an FRP backing
- 1-1/4" x 3/4" machined resin matrix rim
- Heat, scratch and chip resistant
- Stain and thermal shock proof
- Completely non-porous
- Can only be installed in new countertops, not existing countertops with existing sink cutout
- Undermount installation required. May not be top mounted
- This sink may be seamlessly installed in solid surface and laminate countertops
- This sink may be undermounted to all stone products. 1/8" overhang recommended
- Available colors: Bisque and White
- Supplied without mounting adhesive, clips or template
- Digital templates for CNC machines available at www.karran.com
- Strainer basket shown not included with sink