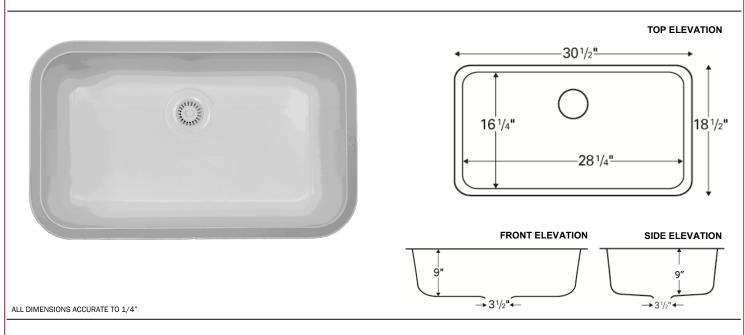

Model: **A-340** 

## **Features and Specifications:**

- Large single bowl kitchen sink
- Outside dimensions: 30-1/2" x 18-1/2" x 9"
- Manufactured from an ultra high density, 100% pure acrylic resin
- Manufactured by thermoforming using heat and vacuum
- Underside reinforced with an FRP backing
- 1-1/4" x 3/4" machined resin matrix rim
- · Heat, scratch and chip resistant
- Stain and thermal shock proof
- Completely non-porous
- Can only be installed in new countertops, not existing countertops with existing sink cutout
- Undermount installation required. May not be top mounted
- This sink may be seamlessly installed in solid surface and laminate countertops
- This sink may be undermounted to all stone products. 1/8" overhang recommended
- Available colors: Bisque and White
- Supplied without mounting adhesive, clips or template
- Digital templates for CNC machines available at www.karran.com
- Strainer basket shown not included with sink