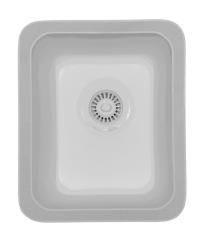

Model: Del Mar

## **Features and Specifications:**

- Single bowl bar sink
- Outside dimensions: 14" x 17" x 6"
- Manufactured from an ultra high density, 100% pure acrylic resin
- Manufactured by thermoforming using heat and vacuum
- Underside reinforced with an FRP backing
- 1-1/4" x 3/4" machined resin matrix rim
- · Heat, scratch and chip resistant
- Stain and thermal shock proof
- Completely non-porous
- Can only be installed in new countertops, not existing countertops with existing sink cutout
- Undermount installation required. May not be top mounted
- This sink may be seamlessly installed in solid surface and laminate countertops
- This sink may be undermounted to all stone products. 1/8" overhang recommended
- Available colors: Bisque and White
- Supplied without mounting adhesive, clips or template
- Digital templates for CNC machines available at www.karran.com
- Strainer basket shown not included with sink