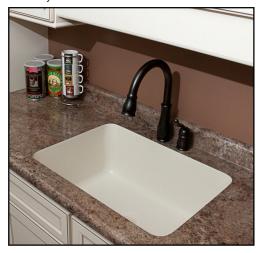

FRONT ELEVATION

6"

→ 3½" ←

ALL DIMENSIONS ACCURATE TO 1/4"

Acrylic Series Sink Installed in Laminate

Acrylic Series Sink Installed in Solid Surface