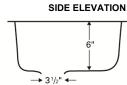

FRONT ELEVATION

6"

→ 3½" ←

ALL DIMENSIONS ACCURATE TO 1/4"

Acrylic Series Sink Installed in Laminate

Acrylic Series Sink Installed in Solid Surface