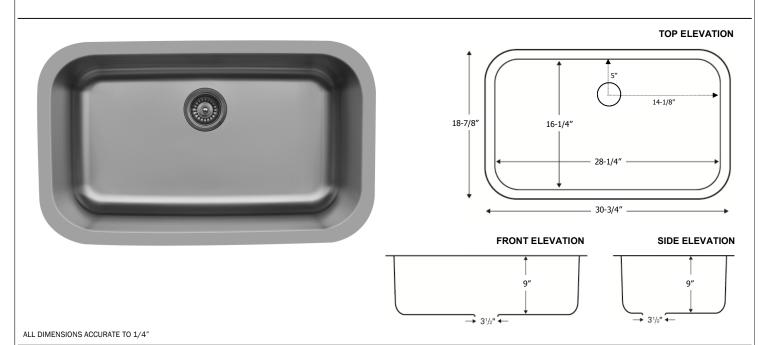

## **Features and Specifications:**

- Large single bowl kitchen sink.
- Outside dimensions: 30-3/4" x 18-7/8" x 9"
- Manufactured from 18 gauge, Type 304 stainless steel
- Underside affixed with multiple aluminum coated, high density rubber pads for sound absorption
- 1-1/4" x 3/4" machined, resin matrix rim
- Waste opening: 3-1/2"
- Sink surface has a soft satin brushed finish
- Can only be installed in new countertops, not existing countertops with existing sink cutout
- Undermount installation required. May not be top mounted
- This sink may be seamlessly installed in solid surface and laminate countertops
- This sink may be undermounted to all stone countertops. 1/16" to 1/8" overhang recommended
- Supplied without mounting adhesive, clips or template
- Digital templates for CNC machines are available at www.karran.com
- Strainer basket shown not included with sink
- Optional bottom grid available