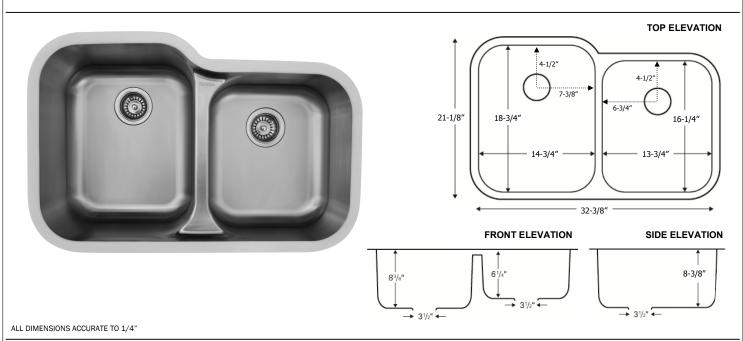

## **Features and Specifications:**

- Large/small bowl kitchen sink.
- Outside dimensions: 32-3/8" x 21-1/8" x 8-3/8"
- Manufactured from 18 gauge, Type 304 stainless steel
- Underside affixed with multiple aluminum coated, high density rubber pads for sound absorption
- 1-1/4" x 3/4" machined, resin matrix rim
- Lowered bowl divider [height 6-3/4"]
- Waste opening: 3-1/2"
- Sink surface has a soft satin brushed finish
- Can only be installed in new countertops, not existing countertops with existing sink cutout
- Undermount installation required. May not be top mounted
- This sink may be seamlessly installed in solid surface and laminate countertops
- This sink may be undermounted to all stone countertops. 1/16" to 1/8" overhang recommended
- Supplied without mounting adhesive, clips or template
- Digital templates for CNC machines are available at www.karran.com
- Strainer baskets shown not included with sink
- Optional bottom grids available