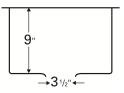

## Features and Specifications:

- Bar/prep sink
- Outside dimensions: 16-1/4" x 18-1/4" x 9"
- Manufactured from 18 gauge, Type 304 stainless steel
- Underside affixed with multiple aluminum coated, high density rubber pads for sound absorption
- 1-1/4" x 3/4" machined, resin matrix rim
- 20mm radius corners
- Waste opening: 3-1/2"
- Sink surface has a soft satin brushed finish
- Can only be installed in new countertops, not existing countertops with existing sink cutout
- Undermount installation required. May not be top mounted
- This sink may be seamlessly installed in solid surface and laminate countertops
- This sink may be undermounted to all stone countertops. 1/16" to 1/8" overhang recommended
- Supplied without mounting adhesive, clips or template
- Digital templates for CNC machines are available at www.karran.com
- Strainer basket shown not included with sink
- Optional bottom grid available

FRONT ELEVATION

ALL DIMENSIONS ACCURATE TO 1/4"

Edge Series Sink Installed in Laminate

Edge Series Sink Installed in Solid Surface

## Certifications:

→31/2" ←