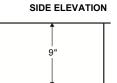

## Features and Specifications:

- Bar/prep sink
- Outside dimensions: 16-1/4" x 18-1/4" x 9"
- Manufactured from 18 gauge, Type 304 stainless steel
- Underside affixed with multiple aluminum coated, high density rubber pads for sound absorption
- 1-1/4" x 3/4" machined, resin matrix rim
- 20mm radius corners
- Waste opening: 3-1/2"
- Sink surface has a soft satin brushed finish
- Can only be installed in new countertops, not existing countertops with existing sink cutout
- Undermount installation required. May not be top mounted
- This sink may be seamlessly installed in solid surface and laminate countertops
- This sink may be undermounted to all stone countertops. 1/16" to 1/8" overhang recommended
- Supplied without mounting adhesive, clips or template
- Digital templates for CNC machines are available at www.karran.com
- Strainer basket shown not included with sink
- Optional bottom grid available

FRONT ELEVATION

ALL DIMENSIONS ACCURATE TO 1/4"

Edge Series Sink Installed in Laminate

Edge Series Sink Installed in Solid Surface