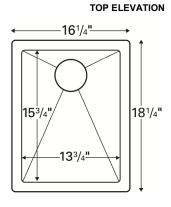

## Features and Specifications:

- Bar/prep sink
- Outside dimensions: 16-1/4" x 18-1/4" x 9"
- Manufactured from 18 gauge, Type 304 stainless steel
- Underside affixed with multiple aluminum coated, high density rubber pads for sound absorption
- 1-1/4" x 3/4" machined, resin matrix rim
- 20mm radius corners
- Waste opening: 3-1/2"
- Sink surface has a soft satin brushed finish
- Can only be installed in new countertops, not existing countertops with existing sink cutout
- Undermount installation required. May not be top mounted
- This sink may be seamlessly installed in solid surface and laminate countertops
- This sink may be undermounted to all stone countertops. 1/16" to 1/8" overhang recommended
- Supplied without mounting adhesive, clips or template
- Digital templates for CNC machines are available at www.karran.com
- Strainer basket shown not included with sink
- Optional bottom grid available

FRONT ELEVATION

ALL DIMENSIONS ACCURATE TO 1/4"

Edge Series Sink Installed in Laminate

Edge Series Sink Installed in Solid Surface