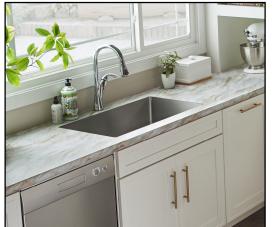

## Features and Specifications:

- Bar/prep sink
- Outside dimensions: 16-1/4" x 18-1/4" x 9"
- Manufactured from 18 gauge, Type 304 stainless steel
- Underside affixed with multiple aluminum coated, high density rubber pads for sound absorption
- 1-1/4" x 3/4" machined, resin matrix rim
- 20mm radius corners
- Waste opening: 3-1/2"
- Sink surface has a soft satin brushed finish
- Can only be installed in new countertops, not existing countertops with existing sink cutout
- Undermount installation required. May not be top mounted
- This sink may be seamlessly installed in solid surface and laminate countertops
- This sink may be undermounted to all stone countertops. 1/16" to 1/8" overhang recommended
- Supplied without mounting adhesive, clips or template
- Digital templates for CNC machines are available at www.karran.com
- Strainer basket shown not included with sink
- Optional bottom grid available

FRONT ELEVATION

ALL DIMENSIONS ACCURATE TO 1/4"

Edge Series Sink Installed in Laminate

Edge Series Sink Installed in Solid Surface