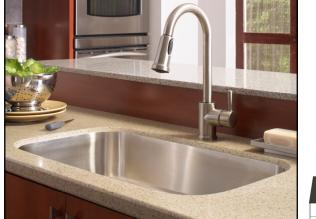

## Features and Specifications:

- Bar/prep sink
- Outside dimensions: 16-1/4" x 18-1/4" x 9"
- Manufactured from 18 gauge, Type 304 stainless steel
- Underside affixed with multiple aluminum coated, high density rubber pads for sound absorption
- 1-1/4" x 3/4" machined, resin matrix rim
- 20mm radius corners
- Waste opening: 3-1/2"
- Sink surface has a soft satin brushed finish
- Can only be installed in new countertops, not existing countertops with existing sink cutout
- Undermount installation required. May not be top mounted
- This sink may be seamlessly installed in solid surface and laminate countertops
- This sink may be undermounted to all stone countertops. 1/16" to 1/8" overhang recommended
- Supplied without mounting adhesive, clips or template
- Digital templates for CNC machines are available at www.karran.com
- Strainer basket shown not included with sink
- Optional bottom grid available

FRONT ELEVATION

ALL DIMENSIONS ACCURATE TO 1/4"

Edge Series Sink Installed in Laminate

Edge Series Sink Installed in Solid Surface