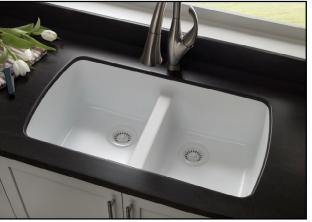

→3½"

ALL DIMENSIONS ACCURATE TO 1/4"

Acrylic Series Sink Installed in Laminate

Acrylic Series Sink Installed in Solid Surface

→31/2<sup>1</sup>

Certifications:

→31/2"←