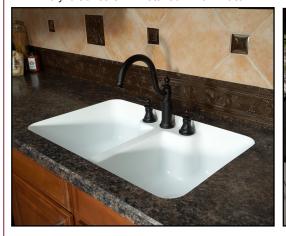

→3½"

ALL DIMENSIONS ACCURATE TO 1/4"

Acrylic Series Sink Installed in Laminate

Acrylic Series Sink Installed in Solid Surface

→31/2<sup>1</sup>

Certifications:

→31/2"←