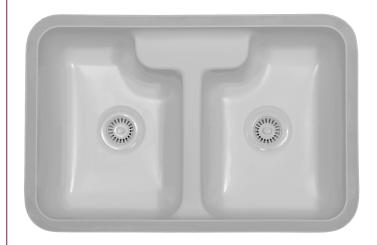

Model: Hampton

## **Features and Specifications:**

- Double equal bowl kitchen sink with faucet deck
- Outside dimensions: 31-3/4" x 20-3/4" x 8-3/4"
- Manufactured from an ultra high density, 100% pure acrylic resin
- Manufactured by thermoforming using heat and vacuum
- Underside reinforced with an FRP backing
- 1-1/4" x 3/4" machined resin matrix rim
- · Heat, scratch and chip resistant
- Stain and thermal shock proof
- Completely non-porous
- Can only be installed in new countertops, not existing countertops with existing sink cutout
- Undermount installation required. May not be top mounted
- This sink may be seamlessly installed in solid surface and laminate countertops
- This sink may be undermounted to all stone products. 1/8" overhang recommended
- Available colors: Bisque and White
- Supplied without mounting adhesive, clips or template
- Digital templates for CNC machines available at www.karran.com
- Strainer baskets shown not included with sink