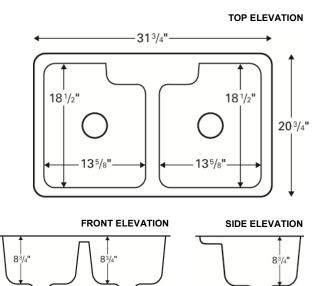

## **Features and Specifications:**

- Double equal bowl kitchen sink with faucet deck
- Outside dimensions: 31-3/4" x 20-3/4" x 8-3/4"
- Manufactured from an ultra high density, 100% pure acrylic resin
- Manufactured by thermoforming using heat and vacuum
- Underside reinforced with an FRP backing
- 1-1/4" x 3/4" machined resin matrix rim
- · Heat, scratch and chip resistant
- Stain and thermal shock proof
- Completely non-porous
- Can only be installed in new countertops, not existing countertops with existing sink cutout
- Undermount installation required. May not be top mounted
- This sink may be seamlessly installed in solid surface and laminate countertops
- This sink may be undermounted to all stone products. 1/8" overhang recommended
- Available colors: Bisque and White
- Supplied without mounting adhesive, clips or template
- Digital templates for CNC machines available at www.karran.com
- Strainer baskets shown not included with sink