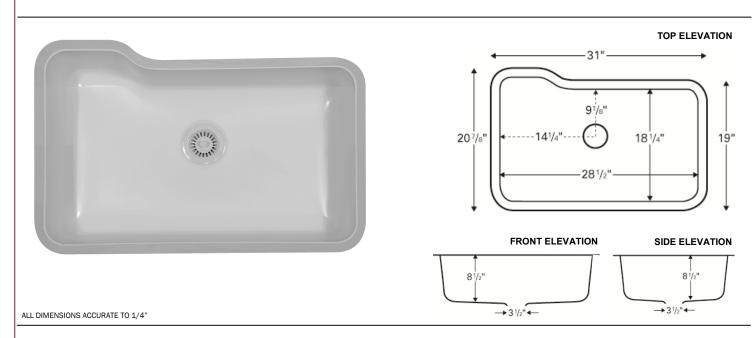

Model: Monaco

## **Features and Specifications:**

- Large single bowl kitchen sink
- Outside dimensions: 31" x 20-7/8" x 8-1/2"
- Manufactured from an ultra high density, 100% pure acrylic resin
- Manufactured by thermoforming using heat and vacuum
- Underside reinforced with an FRP backing
- 1-1/4" x 3/4" machined resin matrix rim
- · Heat, scratch and chip resistant
- Stain and thermal shock proof
- Completely non-porous
- Can only be installed in new countertops, not existing countertops with existing sink cutout
- Undermount installation required. May not be top mounted
- This sink may be seamlessly installed in solid surface and laminate countertops
- This sink may be undermounted to all stone products. 1/8" overhang recommended
- Available colors: Bisque and White
- Supplied without mounting adhesive, clips or template
- Digital templates for CNC machines available at www.karran.com
- Strainer basket shown not included with sink