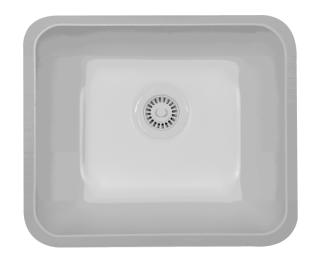

## **Features and Specifications:**

- Single bowl laundry sink
- Outside dimensions: 20-3/4" x 17-1/2" x 9"
- Manufactured from an ultra high density, 100% pure acrylic resin
- Manufactured by thermoforming using heat and vacuum
- Underside reinforced with an FRP backing
- 1-1/4" x 3/4" machined resin matrix rim
- · Heat, scratch and chip resistant
- Stain and thermal shock proof
- Completely non-porous
- Can only be installed in new countertops, not existing countertops with existing sink cutout
- Undermount installation required. May not be top mounted
- This sink may be seamlessly installed in solid surface and laminate countertops
- This sink may be undermounted to all stone products. 1/8" overhang recommended
- Available colors: Bisque and White
- Supplied without mounting adhesive, clips or template
- Digital templates for CNC machines available at www.karran.com
- Strainer basket shown not included with sink