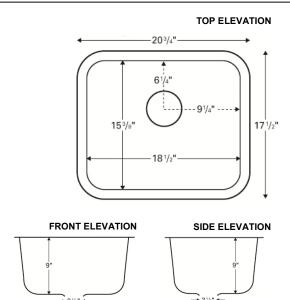

## **Features and Specifications:**

- Single bowl laundry sink
- Outside dimensions: 20-3/4" x 17-1/2" x 9"
- Manufactured from an ultra high density, 100% pure acrylic resin
- Manufactured by thermoforming using heat and vacuum
- Underside reinforced with an FRP backing
- 1-1/4" x 3/4" machined resin matrix rim
- · Heat, scratch and chip resistant
- Stain and thermal shock proof
- Completely non-porous
- Can only be installed in new countertops, not existing countertops with existing sink cutout
- Undermount installation required. May not be top mounted
- This sink may be seamlessly installed in solid surface and laminate countertops
- This sink may be undermounted to all stone products. 1/8" overhang recommended
- Available colors: Bisque and White
- Supplied without mounting adhesive, clips or template
- Digital templates for CNC machines available at www.karran.com
- Strainer basket shown not included with sink

ALL DIMENSIONS ACCURATE TO 1/4"

Acrylic Series Sink Installed in Laminate

Acrylic Series Sink Installed in Solid Surface

Certifications: