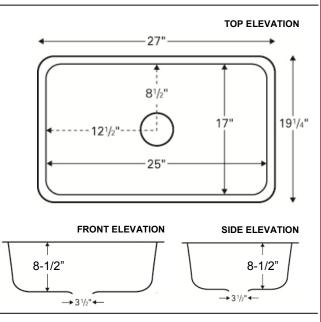

## **Features and Specifications:**

- Large single bowl kitchen sink
- Outside dimensions: 27" x 19-1/4" x 8-1/2"
- Manufactured from an ultra high density, 100% pure acrylic resin
- Manufactured by thermoforming using heat and vacuum
- Underside reinforced with an FRP backing
- 1-1/4" x 3/4" machined resin matrix rim
- · Heat, scratch and chip resistant
- Stain and thermal shock proof
- Completely non-porous
- Can only be installed in new countertops, not existing countertops with existing sink cutout
- Undermount installation required. May not be top mounted
- This sink may be seamlessly installed in solid surface and laminate countertops
- This sink may be undermounted to all stone products. 1/8" overhang recommended
- Available colors: Bisque and White
- Supplied without mounting adhesive, clips or template
- Digital templates for CNC machines available at www.karran.com
- Strainer basket shown not included with sink

ALL DIMENSIONS ACCURATE TO 1/4"

Acrylic Series Sink Installed in Laminate

Acrylic Series Sink Installed in Solid Surface

Certifications: