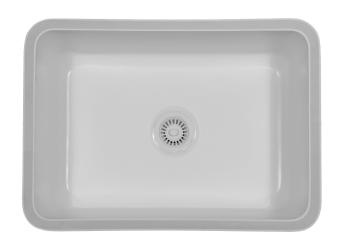

## **Features and Specifications:**

- Large single bowl kitchen sink
- Outside dimensions: 27" x 19-1/4" x 8-1/2"
- Manufactured from an ultra high density, 100% pure acrylic resin
- Manufactured by thermoforming using heat and vacuum
- Underside reinforced with an FRP backing
- 1-1/4" x 3/4" machined resin matrix rim
- · Heat, scratch and chip resistant
- Stain and thermal shock proof
- Completely non-porous
- Can only be installed in new countertops, not existing countertops with existing sink cutout
- Undermount installation required. May not be top mounted
- This sink may be seamlessly installed in solid surface and laminate countertops
- This sink may be undermounted to all stone products. 1/8" overhang recommended
- Available colors: Bisque and White
- Supplied without mounting adhesive, clips or template
- Digital templates for CNC machines available at www.karran.com
- Strainer basket shown not included with sink