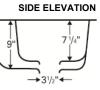

## Features and Specifications:

- Large/small bowl kitchen sink ٠
- Outside dimensions: 32" x 21-1/4" x 9"
- Manufactured from an ultra high density, 100% pure acrylic resin •
- Manufactured by thermoforming using heat and vacuum •
- Underside reinforced with an FRP backing •
- 1-1/4" x 3/4" machined resin matrix rim •
- Heat, scratch and chip resistant •
- Stain and thermal shock proof •
- Completely non-porous •
- Can only be installed in new countertops, not existing countertops with existing sink cutout ٠
- Undermount installation required. May not be top mounted
- This sink may be seamlessly installed in solid surface and laminate countertops ٠
- This sink may be undermounted to all stone products. 1/8" overhang recommended •
- Available colors: Bisque and White •
- Supplied without mounting adhesive, clips or template •
- Digital templates for CNC machines available at www.karran.com •
- Strainer baskets shown not included with sink

TOP ELEVATION

ALL DIMENSIONS ACCURATE TO 1/4"

Acrylic Series Sink Installed in Laminate

Acrylic Series Sink Installed in Solid Surface