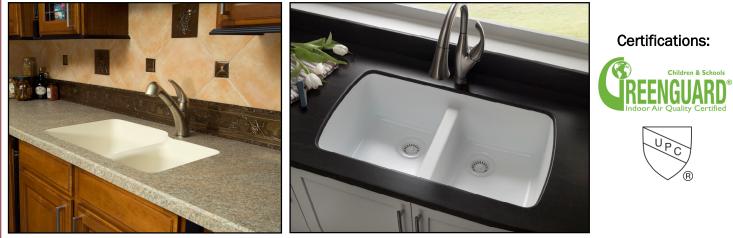

## Features and Specifications:

- Large/small bowl kitchen sink ٠
- Outside dimensions: 32" x 21-1/4" x 9"
- Manufactured from an ultra high density, 100% pure acrylic resin •
- Manufactured by thermoforming using heat and vacuum •
- Underside reinforced with an FRP backing •
- 1-1/4" x 3/4" machined resin matrix rim •
- Heat, scratch and chip resistant •
- Stain and thermal shock proof •
- Completely non-porous •
- Can only be installed in new countertops, not existing countertops with existing sink cutout ٠
- Undermount installation required. May not be top mounted
- This sink may be seamlessly installed in solid surface and laminate countertops ٠
- This sink may be undermounted to all stone products. 1/8" overhang recommended •
- Available colors: Bisque and White •
- Supplied without mounting adhesive, clips or template •
- Digital templates for CNC machines available at www.karran.com •
- Strainer baskets shown not included with sink