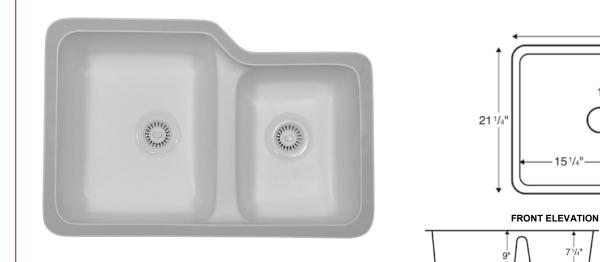

## Features and Specifications:

- Large/small bowl kitchen sink ٠
- Outside dimensions: 32" x 21-1/4" x 9"
- Manufactured from an ultra high density, 100% pure acrylic resin •
- Manufactured by thermoforming using heat and vacuum •
- Underside reinforced with an FRP backing •
- 1-1/4" x 3/4" machined resin matrix rim •
- Heat, scratch and chip resistant •
- Stain and thermal shock proof •
- Completely non-porous •
- Can only be installed in new countertops, not existing countertops with existing sink cutout ٠
- Undermount installation required. May not be top mounted
- This sink may be seamlessly installed in solid surface and laminate countertops ٠
- This sink may be undermounted to all stone products. 1/8" overhang recommended •
- Available colors: Bisque and White •
- Supplied without mounting adhesive, clips or template •
- Digital templates for CNC machines available at www.karran.com •
- Strainer baskets shown not included with sink