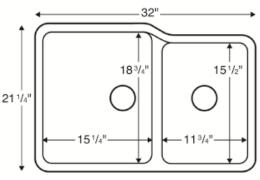

## Features and Specifications:

- Large/small bowl kitchen sink ٠
- Outside dimensions: 32" x 21-1/4" x 9"
- Manufactured from an ultra high density, 100% pure acrylic resin •
- Manufactured by thermoforming using heat and vacuum •
- Underside reinforced with an FRP backing •
- 1-1/4" x 3/4" machined resin matrix rim •
- Heat, scratch and chip resistant •
- Stain and thermal shock proof •
- Completely non-porous •
- Can only be installed in new countertops, not existing countertops with existing sink cutout ٠
- Undermount installation required. May not be top mounted
- This sink may be seamlessly installed in solid surface and laminate countertops ٠
- This sink may be undermounted to all stone products. 1/8" overhang recommended •
- Available colors: Bisque and White •
- Supplied without mounting adhesive, clips or template •
- Digital templates for CNC machines available at www.karran.com •
- Strainer baskets shown not included with sink

TOP ELEVATION

ALL DIMENSIONS ACCURATE TO 1/4"

Acrylic Series Sink Installed in Laminate

Acrylic Series Sink Installed in Solid Surface