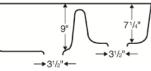

## Features and Specifications:

- Large/small bowl kitchen sink ٠
- Outside dimensions: 32" x 21-1/4" x 9"
- Manufactured from an ultra high density, 100% pure acrylic resin •
- Manufactured by thermoforming using heat and vacuum •
- Underside reinforced with an FRP backing •
- 1-1/4" x 3/4" machined resin matrix rim •
- Heat, scratch and chip resistant •
- Stain and thermal shock proof •
- Completely non-porous •
- Can only be installed in new countertops, not existing countertops with existing sink cutout ٠
- Undermount installation required. May not be top mounted
- This sink may be seamlessly installed in solid surface and laminate countertops ٠
- This sink may be undermounted to all stone products. 1/8" overhang recommended •
- Available colors: Bisque and White •
- Supplied without mounting adhesive, clips or template •
- Digital templates for CNC machines available at www.karran.com •
- Strainer baskets shown not included with sink

TOP ELEVATION

ALL DIMENSIONS ACCURATE TO 1/4"

Acrylic Series Sink Installed in Laminate

Acrylic Series Sink Installed in Solid Surface