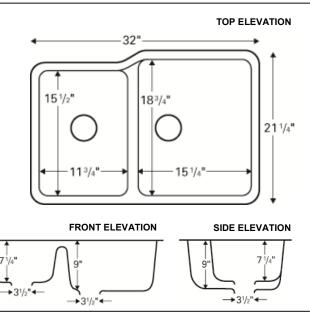

## **Features and Specifications:**

- Large/small bowl kitchen sink
- Outside dimensions: 32" x 21-1/4" x 9"
- Manufactured from an ultra high density, 100% pure acrylic resin
- Manufactured by thermoforming using heat and vacuum
- Underside reinforced with an FRP backing
- 1-1/4" x 3/4" machined resin matrix rim
- · Heat, scratch and chip resistant
- Stain and thermal shock proof
- Completely non-porous
- Can only be installed in new countertops, not existing countertops with existing sink cutout
- Undermount installation required. May not be top mounted
- This sink may be seamlessly installed in solid surface and laminate countertops
- This sink may be undermounted to all stone products. 1/8" overhang recommended
- Available colors: Bisque and White
- Supplied without mounting adhesive, clips or template
- Digital templates for CNC machines available at www.karran.com
- Strainer baskets shown not included with sink

ALL DIMENSIONS ACCURATE TO 1/4"

Acrylic Series Sink Installed in Laminate

Acrylic Series Sink Installed in Solid Surface

Certifications: