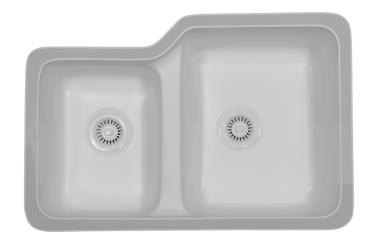

Model: Tuscany

## **Features and Specifications:**

- Large/small bowl kitchen sink
- Outside dimensions: 32" x 21-1/4" x 9"
- Manufactured from an ultra high density, 100% pure acrylic resin
- Manufactured by thermoforming using heat and vacuum
- Underside reinforced with an FRP backing
- 1-1/4" x 3/4" machined resin matrix rim
- · Heat, scratch and chip resistant
- Stain and thermal shock proof
- Completely non-porous
- Can only be installed in new countertops, not existing countertops with existing sink cutout
- Undermount installation required. May not be top mounted
- This sink may be seamlessly installed in solid surface and laminate countertops
- This sink may be undermounted to all stone products. 1/8" overhang recommended
- Available colors: Bisque and White
- Supplied without mounting adhesive, clips or template
- Digital templates for CNC machines available at www.karran.com
- Strainer baskets shown not included with sink