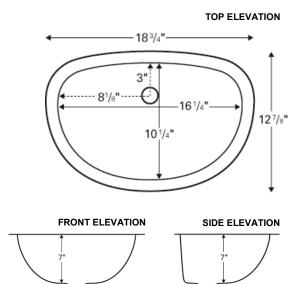

## **Features and Specifications:**

- Vanity sink
- Outside dimensions: 18-3/4" x 12-7/8" x 7"
- Manufactured from an ultra high density, 100% pure acrylic resin
- Manufactured by thermoforming using heat and vacuum
- Underside reinforced with an FRP backing
- 1-1/4" x 3/4" machined resin matrix rim
- · Heat, scratch and chip resistant
- Stain and thermal shock proof
- Completely non-porous
- Can only be installed in new countertops, not existing countertops with existing sink cutout
- Undermount installation required. May not be top mounted
- This sink may be seamlessly installed in solid surface and laminate countertops
- This sink may be undermounted to all stone products. 1/8" overhang recommended
- Available colors: Bisque and White
- Supplied without mounting adhesive, clips or template
- Digital templates for CNC machines available at www.karran.com
- Strainer basket shown not included with sink

ALL DIMENSIONS ACCURATE TO 1/4"

Acrylic Series Sink Installed in Laminate

Acrylic Series Sink Installed in Solid Surface

Certifications: