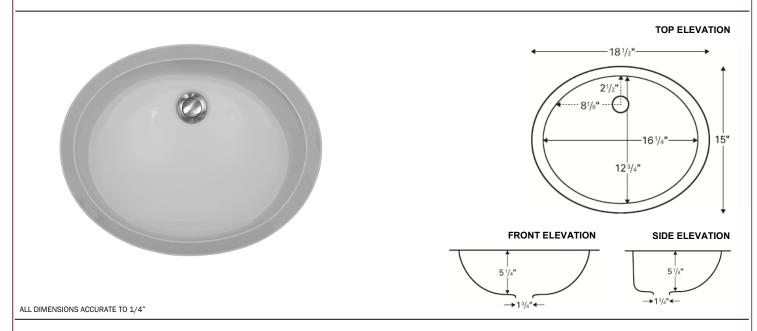

## Features and Specifications:

- Vanity sink
- Outside dimensions: 18-1/2" x 15" x 5-1/4"
- Manufactured from an ultra high density, 100% pure acrylic resin
- Manufactured by thermoforming using heat and vacuum
- Underside reinforced with an FRP backing
- 1-1/4" x 3/4" machined resin matrix rim
- Heat, scratch and chip resistant
- Stain and thermal shock proof
- Completely non-porous
- Can only be installed in new countertops, not existing countertops with existing sink cutout
- Undermount installation required. May not be top mounted
- This sink may be seamlessly installed in solid surface and laminate countertops
- This sink may be undermounted to all stone products. 1/8" overhang recommended
- Available colors: Bisque and White
- Supplied without mounting adhesive, clips or template
- Digital templates for CNC machines available at www.karran.com
- Strainer basket shown not included with sink