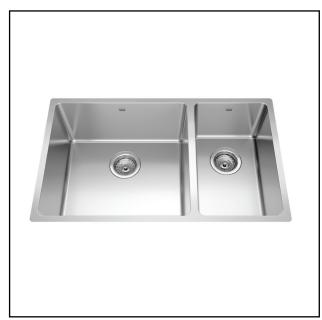

# **DOUBLE BOWL 18 GAUGE UNDERMOUNT**

MODEL: BCU1831R-9

## **TECHNICAL FEATURES**

**COUNTRY OF ORIGIN** 

OVERALL SINK SIZE (OD) 18 1/8" FB x 30 1/2" LR LARGE BOWL SIZE (ID) 16 1/2" FB x 17 15/16" LR SMALL BOWL SIZE (ID) 16 1/2" FB x 10" LR **BOWL DEPTH** 9" LG / 7 7/8" SM 33" MINIMUM CABINET SIZE MATERIAL 18 Gauge **BOWL CORNER RADIUS** 20 mm STAINLESS STEEL FINISH Satin DRAIN HOLE LOCATION Rear INSTALLATION TYPE Undermount SOUND COATING Sound pads WARRANTY Limited Lifetime