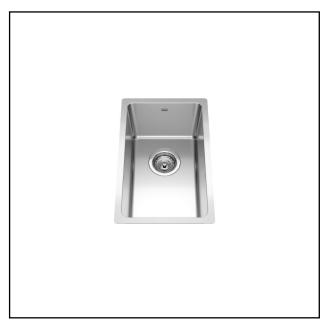

## **SINGLE BOWL 18 GAUGE UNDERMOUNT**

**MODEL: BSU1812-8** 

Rear Drain Placement: The rear drain maximizes the usable bottom surface of the bowl while also creating extra cabinet space beneath the sink.

# **TECHNICAL FEATURES**

WARRANTY

COUNTRY OF ORIGIN

OVERALL SINK SIZE (OD) 18 1/8" FB x 11 9/16" LR BOWL SIZE (ID) 16 1/2"FB x 10" LR BOWL DEPTH 7 7/8" DP 15" MINIMUM CABINET SIZE MATERIAL 18 Gauge **BOWL CORNER RADIUS** 20 mm STAINLESS STEEL FINISH Satin **DRAIN HOLE LOCATION** Rear **INSTALLATION TYPE** Undermount SOUND COATING Sound pads