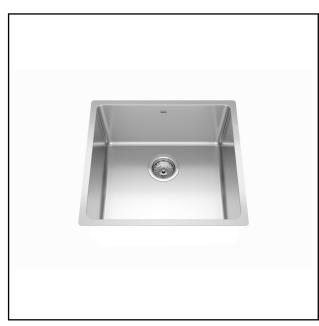

## **SINGLE BOWL 18 GAUGE UNDERMOUNT**

**MODEL: BSU1820-9** 

**Rear Drain Placement:** The rear drain maximizes the usable bottom surface of the bowl while also creating extra cabinet space beneath the sink.

### **TECHNICAL FEATURES**

COUNTRY OF ORIGIN

OVERALL SINK SIZE (OD) 18 1/8" FB x 19 1/2" LR BOWL SIZE (ID) 16 1/2"FB x 17 15/16" LR BOWL DEPTH 21" MINIMUM CABINET SIZE MATERIAL 18 Gauge **BOWL CORNER RADIUS** 20 mm STAINLESS STEEL FINISH Satin **DRAIN HOLE LOCATION** Rear **INSTALLATION TYPE** Undermount SOUND COATING Sound pads WARRANTY Limited Lifetime