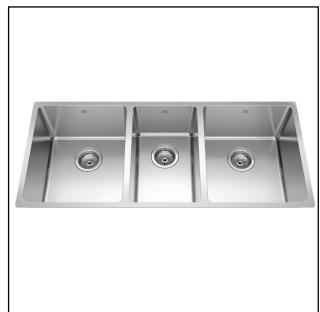

## TRIPLE BOWL 18 GAUGE UNDERMOUNT

**MODEL: BTU1841-9** 

#### **TECHNICAL FEATURES**

**COUNTRY OF ORIGIN** 

OVERALL SINK SIZE (OD) 18 1/8" FB x 41 1/2" LR EQUAL BOWL SIZE (ID) 16 1/2" FB x 13 15/16" LR SMALL BOWL SIZE (ID) 16 1/2" FB X 10" LR 9" LG / 7 7/8" SM **BOWL DEPTH** 42" MINIMUM CABINET SIZE MATERIAL 18 Gauge 20 mm **BOWL CORNER RADIUS** STAINLESS STEEL FINISH Satin DRAIN HOLE LOCATION Rear INSTALLATION TYPE Undermount SOUND COATING Sound pads WARRANTY Limited Lifetime