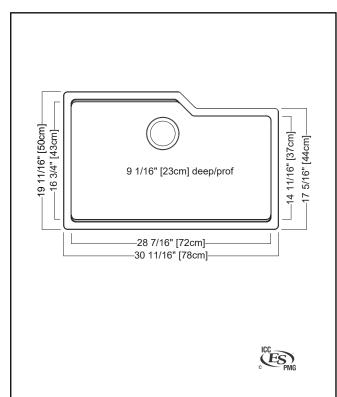

## **TECHNICAL FEATURES**

| OVERALL SINK SIZE (OD)        | 19 11/16" FB x 31 11/16" LR |      |
|-------------------------------|-----------------------------|------|
| BOWL SIZE (ID)                | 16 3/4" FB x 28 7/16" LR x  | MBK  |
|                               | 9 1/16″DP                   |      |
| MINIMUM CABINET SIZE          | 33″                         |      |
| CORNER RADIUS                 | 15 mm                       | PWT  |
| DRAIN HOLE LOCATION           | Rear                        |      |
| INSTALLATION TYPE             | Undermount                  |      |
| SOUND DAMPENING               | Natural Sound Absorbing     | CHA  |
|                               | Material                    |      |
| WEIGHT                        | 33.0 lbs                    |      |
| WARRANTY                      | Limited Lifetime            | ON   |
| COUNTRY OF ORIGIN             | Slovakia                    |      |
|                               |                             |      |
|                               |                             | ES   |
| INCLUDED/OPTIONAL ACCESSORIES |                             |      |
| STRAINER BASKET               | 1135 - INCLUDED             |      |
| BOTTOM GRID                   | BG410S                      | SM   |
| CUTTING BOARD                 | BB10                        |      |
| COLANDER                      | C417P                       |      |
|                               |                             | SG   |
|                               |                             | - 50 |