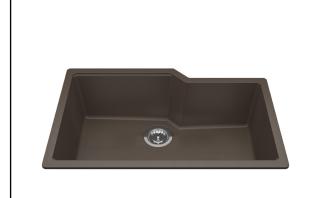

## **SINGLE BOWL 31" UNDERMOUNT SINK**

MODEL: MGS2031U-9MBK (MATTE BLACK) MODEL: MGS2031U-9PWT (POLAR WHITE) MODEL: MGS2031U-9CHA (CHAMPAGNE) MODEL: MGS2031U-90N (ONYX) MODEL: MGS2031U-9ES (MOCHA) MODEL: MGS2031U-9SM (STORM) MODEL: MGS2031U-9SG (STONE GREY)

Easy to clean Dura- Kleen finish repels stains like wine, coffee and grease. Cleans easily with soapy water.