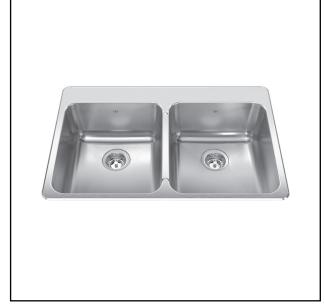

## **DOUBLE BOWL 20 GAUGE TOPMOUNT/DROP IN**

**MODEL: QDLA2233-8-4 (4 FAUCET HOLES) MODEL: QDLA2233-8-3 (3 FAUCET HOLES) MODEL: QDLA2233-8-1 (1 FAUCET HOLE)** 

Rear off-set drain maximizes the usable bottom surface of the bowl while also creating extra cabinet space beneath the sink