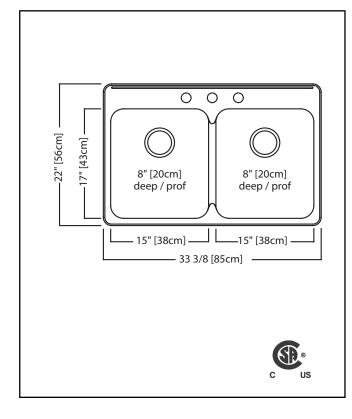

## **TECHNICAL FEATURES**

OVERALL SINK SIZE (OD) 22" FB x 33 3/8" LR EQUAL BOWL SIZES (ID) 16" FB x 15" LR x 8" DP

MINIMUM CABINET SIZE 36"

MATERIAL 20 Gauge **CORNER RADIUS** 50 mm

STAINLESS STEEL FINISH Satin Finish with

Mirror Finished Rim

DRAIN HOLE LOCATION Rear

**INSTALLATION TYPE** Topmount/Drop In Undercoating SOUND COATING WEIGHT 17.2 lbs

Limited Lifetime

**COUNTRY OF ORIGIN** Canada

WARRANTY