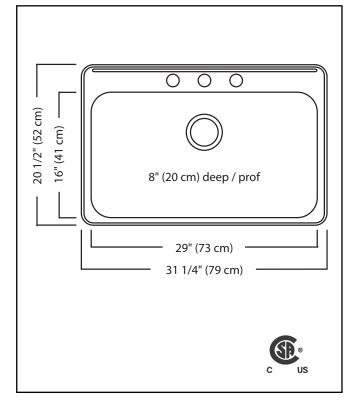

## **TECHNICAL FEATURES**

OVERALL SINK SIZE (OD) 20 1/2" FB x 31 1/4" LR BOWL SIZE (ID) 16" FB x 29" LR x 8" DP

MINIMUM CABINET SIZE 33"

MATERIAL 20 Gauge

CORNER RADIUS 50 mm

STAINLESS STEEL FINISH Satin Finish with

Mirror Finished Rim

DRAIN HOLE LOCATION Rear

INSTALLATION TYPE Topmount/Drop In SOUND COATING Undercoating

WEIGHT 14.7 lbs

WARRANTY Limited Lifetime

COUNTRY OF ORIGIN Canada