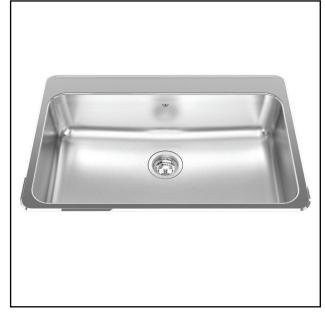

### SINGLE BOWL 20 GAUGE TOPMOUNT/DROP IN

MODEL: QSLA2031-8-4 (4 FAUCET HOLES) MODEL: QSLA2031-8-3 (3 FAUCET HOLES) MODEL: QSLA2031-8-1 (1 FAUCET HOLE)

Rear off-set drain maximizes the usable bottom surface of the bowl while also creating extra cabinet space beneath the sink

## **TECHNICAL FEATURES**

OVERALL SINK SIZE (OD) 20 1/2" FB x 31 1/4" LR BOWL SIZE (ID) 16" FB x 29" LR x 8" DP

MINIMUM CABINET SIZE 33"

MATERIAL 20 Gauge

CORNER RADIUS 50 mm

STAINLESS STEEL FINISH Satin Finish with

Mirror Finished Rim

DRAIN HOLE LOCATION Rear

INSTALLATION TYPE Topmount/Drop In SOUND COATING Undercoating

WEIGHT 14.7 lbs

WARRANTY Limited Lifetime

COUNTRY OF ORIGIN Canada