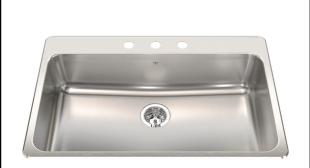

## **STEEL QUEEN**

## SINGLE BOWL 20 GAUGE TOPMOUNT/DROP IN

MODEL: QSLA2233-8-4 (4 FAUCET HOLES) MODEL: QSLA2233-8-3 (3 FAUCET HOLES) MODEL: QSLA2233-8-1 (1 FAUCET HOLE)

 EZ Torque hassle-free installation system that simplifies the installation process...just drop and drill

Sound dampening system that reduces excess noise from running water and disposal vibration

Rear off-set drain maximizes the usable bottom surface of the bowl while also creating extra cabinet space beneath the sink