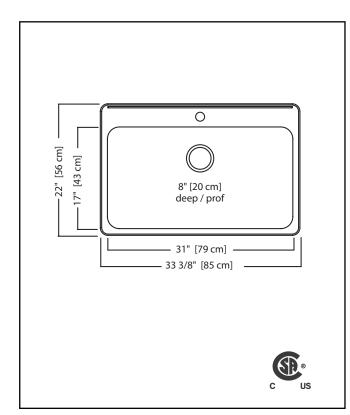

## **TECHNICAL FEATURES**

OVERALL SINK SIZE (OD) 22" FB x 33 3/8" LR BOWL SIZE (ID) 17" FB x 31" LR x 8" DP MINIMUM CABINET SIZE 36" MATERIAL 20 Gauge CORNER RADIUS 50 mm STAINLESS STEEL FINISH Satin Finish with **Mirror Finished Rim** DRAIN HOLE LOCATION Rear INSTALLATION TYPE Topmount/Drop In SOUND COATING Undercoating WEIGHT 16.4 lbs WARRANTY Limited Lifetime COUNTRY OF ORIGIN Canada **INCLUDED / OPTIONAL ACCESSORIES** 