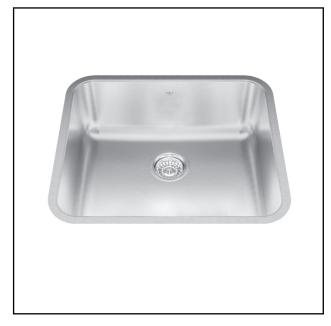

## **SINGLE BOWL 20 GAUGE UNDERMOUNT**

**MODEL: QSUA1922-8** 

Resilient finish offers lasting durability

Rear off-set drain maximizes the usable bottom surface of the bowl while also creating extra cabinet space beneath the sink

Undermount installation creates a seamless profile to bring sleek style to any kitchen

## **TECHNICAL FEATURES**

OVERALL SINK SIZE (OD) 18 3/4" FB x 21 3/4" LR BOWL SIZE (ID) 17" FB x 20" LR x 8" DP

MINIMUM CABINET SIZE 24"

MATERIAL 20 Gauge

CORNER RADIUS 50 mm

STAINLESS STEEL FINISH Satin Finished Bowl with Silk Finished Rim