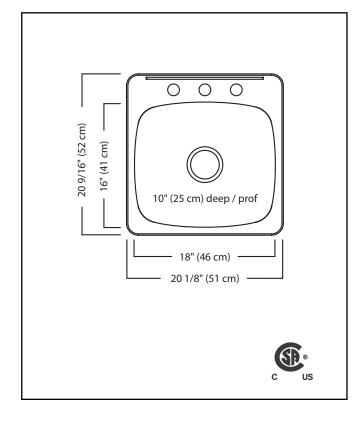

### **TECHNICAL FEATURES**

OVERALL SINK SIZE (OD) 20 9/16" FB x 20 1/8" LR BOWL SIZE (ID) 16" FB x 18" LR x 10" DP

MINIMUM CABINET SIZE 24"

MATERIAL 20 Gauge

CORNER RADIUS 70 mm

STAINLESS STEEL FINISH Linear Finish Bowl with Mirror Finished Rim