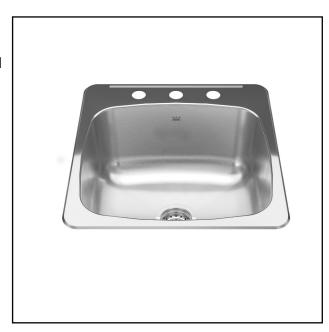

## SINGLE BOWL 20 GAUGE TOPMOUNT/DROP IN

MODEL: RSL2020-10-3 (3 FAUCET HOLES)
MODEL: RSL2020-10-1 (1 FAUCET HOLE)

- EZ Torque hassle-free installation system that simplifies the installation process...just drop and drill
- Sound dampening sysytem that reduces excess noise from running water and disposal vibration
- ✓ Gently sloping corners make cleaning a breeze
- Resilient finish offers lasting durability