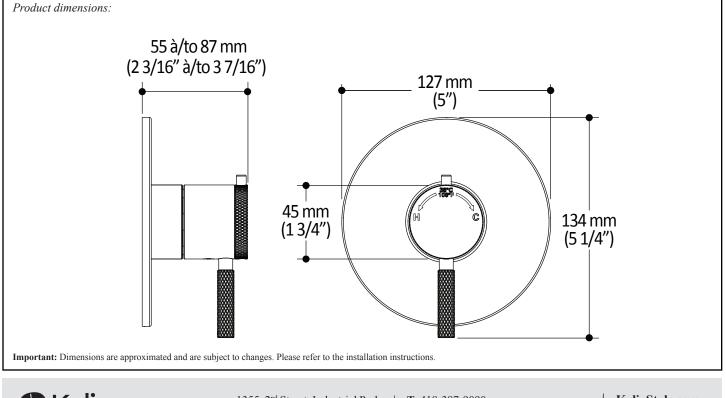

# **PRECISO**<sup>TM</sup>

# 105508

2-way AQUATONIK<sup>™</sup> type T/P 1/2" coaxial valve round decorative trim

# **SPÉCIFICATIONS**

### Features

- Solid brass construction
- Total adjustment of 30 mm (1 3/16")

# **Colors (Finishes)**

• Chrome: 105508-110

#### Certifications

The specified model meets or exceeds the following standards;



Kalia

## **Installation Notes**

This product must be installed following the installation instructions provided.

## WARRANTY

Kalia Inc. guarantees all aspects of its products to be free of defects in material and workmanship for normal residential use. **Refer to the warranty included with the Kalia products for details**.





1355, 2<sup>nd</sup> Street, Industrial Park Sainte-Marie (Québec) Canada G6E 1G9 T 418-387-9090 1-877-GO-KALIA (1-87-465-2542) F 418 387-9089