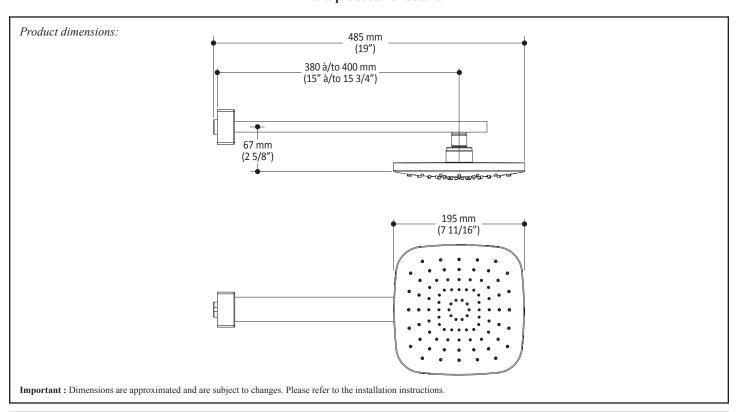

## **Features**

- Water 1/2" female inlet NPT
- Diameter of 195 mm (7 11/16")
- Anti-scale system with soft sprays
- Adjustable orientation swivel