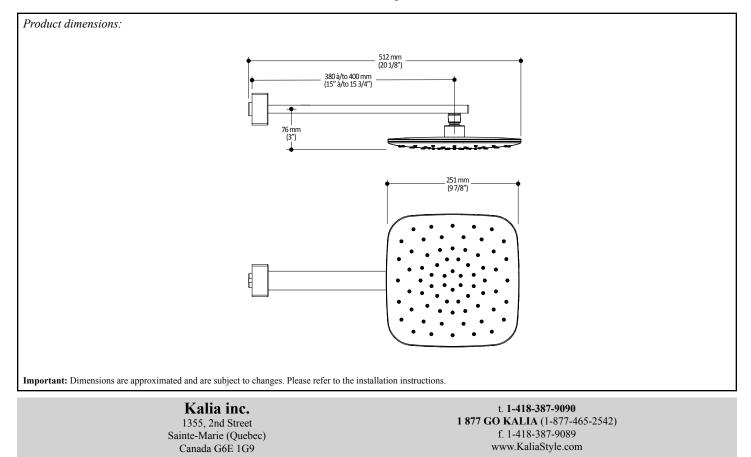

### Features

- Water 1/2" female inlet NPT
- Dimensions: 251 x 251mm (9 7/8" x 9 7/8")
- Anti-scale system with soft sprays
- Adjustable orientation swivel