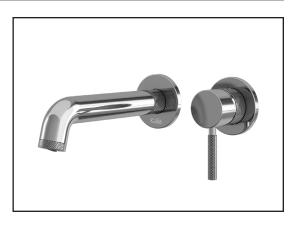

# PRECISO<sup>TM</sup>

### **BF1801** Wall-Mount Lavatory Faucet with Push Drain

#### **Colors (Finishes)**

Chrome: BF1801-110